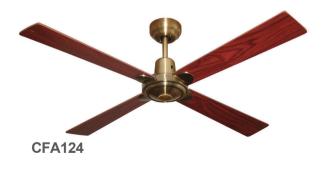

## **Alpha**

The Alpha series incorporates sleek contemporary design features at a budget price. Integrates the latest interior design trends and lighting technology with all our ceiling fans, and the Alpha series is no exception. The Alpha no light offers a slim motor design with sleek solid plywood blades and exceptional air movement.

- 2 year In Home warranty
- Powerful and efficient 60W motor
- # 12 degree blade pitch
- Solid plywood blades
- Reversible motor for summer & winter
- ## 1200mm (48") blade diameter
- Light adaptable
- 3 speed wall control with light switch included
- # High quality white, brushed nickel or antique brass finish