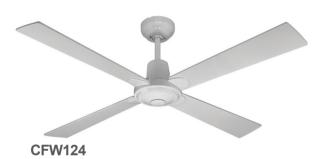

## **Alpha**

The Alpha series incorporates sleek contemporary design features at a budget price. Integrates the latest interior design trends and lighting technology with all our ceiling fans, and the Alpha series is no exception. The Alpha no light offers a slim motor design with sleek solid plywood blades and exceptional air movement.

- 2 year In Home warranty
- Powerful and efficient 60W motor
- # 12 degree blade pitch
- Solid plywood blades
- Reversible motor for summer & winter
- ## 1200mm (48") blade diameter
- Light adaptable
- 3 speed wall control with light switch included
- # High quality white, brushed nickel or antique brass finish