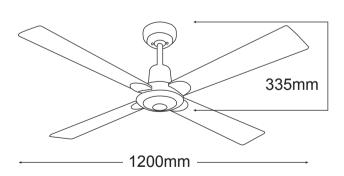

- 2 year In Home warranty
- Powerful and efficient 60W motor
- # 12 degree blade pitch
- Solid plywood blades
- Reversible motor for summer & winter
- ## 1200mm (48") blade diameter
- Light adaptable
- 3 speed wall control with light switch included
- # High quality white, brushed nickel or antique brass finish