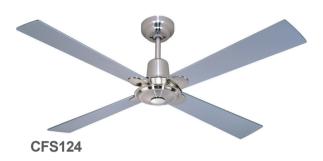

## **Alpha**

The Alpha series incorporates sleek contemporary design features at a budget price. Integrates the latest interior design trends and lighting technology with all our ceiling fans, and the Alpha series is no exception. The Alpha no light offers a slim motor design with sleek solid plywood blades and exceptional air movement.

- 2 year In Home warranty
- Powerful and efficient 60W motor
- # 12 degree blade pitch
- Solid plywood blades
- Reversible motor for summer & winter
- ## 1200mm (48") blade diameter
- Light adaptable
- 3 speed wall control with light switch included
- # High quality white, brushed nickel or antique brass finish