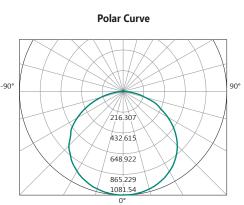

## Sabre 1200mm 5000K

The Sabre is a new modern look for the oyster range being a sleek rectangular design. It is stylish whilst ensuring that the slim surface mounting ceiling panel allows for excellent light coverage with long life energy saving LED technology. Ideal for any living room or office.











## **FEATURES**

- 3 year replacement warranty
- Long life energy saving LED technology
- Slim surface mounted ceiling panel
- Modern, sleek design
- M Anodised aluminium trim
- M Dimmable LED light module (Dimming reduced to 10% with MTD300VA)

## **TECHNICAL INFORMATION**

Power: 40W

CCT: 5000K (Warm White)

**Lumens:** 3400 lm **Size (mm):** 1200 x 150



## **DIAGRAMS**