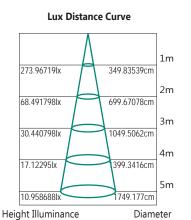

## Sabre 1200mm 5000K

The Sabre is a new modern look for the oyster range being a sleek rectangular design. It is stylish whilst ensuring that the slim surface mounting ceiling panel allows for excellent light coverage with long life energy saving LED technology. Ideal for any living room or office.











## **FEATURES**

- 3 year replacement warranty
- Long life energy saving LED technology
- Slim surface mounted ceiling panel
- Modern, sleek design
- M Anodised aluminium trim
- M Dimmable LED light module (Dimming reduced to 10% with MTD300VA)

## **TECHNICAL INFORMATION**

Power: 40W

CCT: 5000K (Warm White)

**Lumens:** 3400 lm **Size (mm):** 1200 x 150



## **DIAGRAMS**