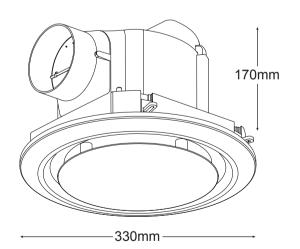

## DIAGRAM

| CUT OUT SIZE                               | 296mm Diameter |
|--------------------------------------------|----------------|
| GRILL SIZE                                 | 330mm Diameter |
| Minimum ceiling depth of 180mm is required |                |