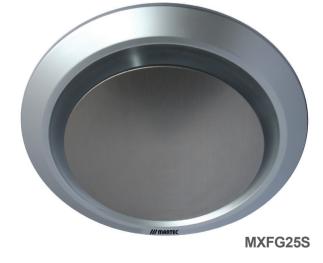

## Gyro

The Martec Gyro No Light in white or silver is a modern circular design exhaust fan for household use. The Gyro No Light features 240 cubic metres of extraction per hour.

## **FEATURES**

- *III* 3 year replacement warranty
- # Excellent airflow 240 m3 per hour
- In Long life ball bearing motor
- Quiet operation
- III Turbo fan blade
- Side ducted outlet (100mm diameter, ducting not included)
- III Draft stopper built into side ducting
- Removable grill
- M Available in both white or silver finish