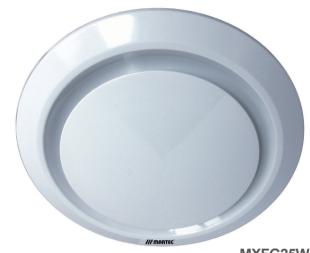

## Gyro

The Martec Gyro No Light in white or silver is a modern circular design exhaust fan for household use. The Gyro No Light features 240 cubic metres of extraction per hour.

## **FEATURES**

- *III* 3 year replacement warranty
- # Excellent airflow 240 m3 per hour
- In Long life ball bearing motor
- Quiet operation
- III Turbo fan blade
- Side ducted outlet (100mm diameter, ducting not included)
- III Draft stopper built into side ducting
- Removable grill
- M Available in both white or silver finish

MXFG25W