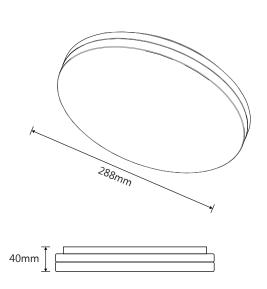

## **TECHNICAL INFORMATION**

Power: 28W

CCT: 3000K (Warm White)

Lumens: 2350 lm

**Size (mm):** 288mm x 40mm

**CRI**: >83