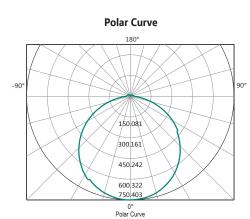

system for ease of installation. With a 40mm super slim profile, the Razor produces exceptional light coverage, making it the perfect fitting for any living area or bedroom.











#### **FEATURES**

- 3 year replacement warranty
- **#** 35,000 hour lifetime
- # Aluminium constructed heat sink for efficient heat diffusion
- Dimmable LED light module Reduces to 10% using Martec MTD300VA Trailing Edge Dimmer
- IP54 Rated for outdoor use



MLRRO3028WD

## **TECHNICAL INFORMATION**

Power: 28W

CCT: 3000K (Warm White)

Lumens: 2350 lm

**Size (mm):** 288mm x 40mm

**CRI**: >83



#### **DIAGRAMS**

### **Lux-Distance Diagram** 324.47934cm 1m 203.25182lx 648.95868cm 2m 50.812954lx 973.43805cm 3m 22.583534lx 297.9174cm 4m 12.703238lx 1622.3966cm 5m 8.1300726lx Height Illuminance Diameter