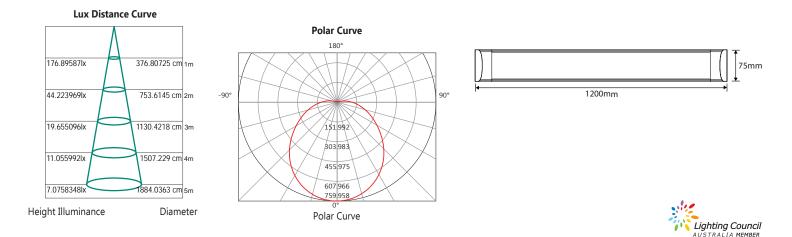

## **TECHNICAL INFORMATION**

**Power:** 36W **CCT:** 5000K (Cool White) **Lumens:** 3300 lm **Size (mm):** 1200mm x 75mm x 26mm

## DIAGRAMS