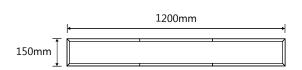

### **TECHNICAL INFORMATION**

Power: 40W

CCT: 3000K (Warm White)

**Lumens:** 3200 lm **Size (mm):** 1200 x 150