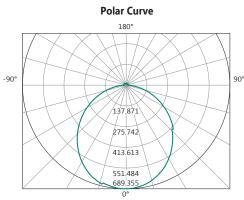

# **Sabre 1200mm 3000K**

The Sabre is a new modern look for the oyster range being a sleek rectangular design. It is stylish whilst ensuring that the slim surface mounting ceiling panel allows for excellent light coverage with long life energy saving LED technology. Ideal for any living room or office.











## **FEATURES**

- 3 year replacement warranty
- Long life energy saving LED technology
- Slim surface mounted ceiling panel
- Modern, sleek design
- M Anodised aluminium trim
- M Dimmable LED light module (Dimming reduced to 10% with MTD300VA)

### **TECHNICAL INFORMATION**

Power: 40W

CCT: 3000K (Warm White)

**Lumens:** 3200 lm **Size (mm):** 1200 x 150

#### **DIAGRAMS**

Height Illuminance



Diameter