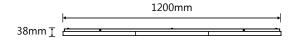

### **TECHNICAL INFORMATION**

Power: 40W

CCT: 3000K (Warm White)

**Lumens:** 3200 lm **Size (mm):** 1200 x 150