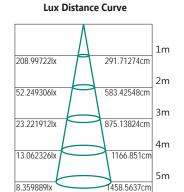

# **Sabre 1200mm 3000K**

The Sabre is a new modern look for the oyster range being a sleek rectangular design. It is stylish whilst ensuring that the slim surface mounting ceiling panel allows for excellent light coverage with long life energy saving LED technology. Ideal for any living room or office.











## **FEATURES**

- 3 year replacement warranty
- Long life energy saving LED technology
- Slim surface mounted ceiling panel
- Modern, sleek design
- M Anodised aluminium trim
- M Dimmable LED light module (Dimming reduced to 10% with MTD300VA)

### **TECHNICAL INFORMATION**

Power: 40W

CCT: 3000K (Warm White)

**Lumens:** 3200 lm **Size (mm):** 1200 x 150

#### **DIAGRAMS**

Height Illuminance



Diameter