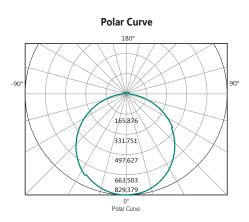

Razor Square 28W 5000K

The 28w Razor Square oyster is the perfect complement to our Razor Ceiling fan or on its own as a modern oyster light fitting, featuring our custom built mounting system for ease of installation. With a 40mm super slim profile, the Razor produces exceptional light coverage, making it the perfect fitting for any living area or bedroom.



#### **FEATURES**

- 3 year replacement warranty
- *III* 35,000 hour lifetime
- *M* Aluminium constructed heat sink for efficient heat diffusion
- Dimmable LED light module Reduces to 10% using Martec /// MTD300VA Trailing Edge Dimmer
- IP54 Rated for outdoor use



MLRSO5028BD

#### **TECHNICAL INFORMATION**

Power: 28W CCT: 5000K (Cool White) Lumens: 2550 lm Size (mm): 255mm x 40mm **CRI:** ≥87

MLRSO5028WD

### **DIAGRAMS**