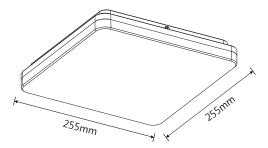

#### **TECHNICAL INFORMATION**

Power: 28W CCT: 5000K (Cool White) Lumens: 2550 lm Size (mm): 255mm x 40mm **CRI:** ≥87

MLRSO5028WD

### **DIAGRAMS**