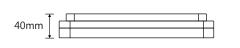

#### **TECHNICAL INFORMATION**

Power: 28W CCT: 5000K (Cool White) Lumens: 2550 lm Size (mm): 255mm x 40mm **CRI:** ≥87

MLRSO5028WD

### **DIAGRAMS**