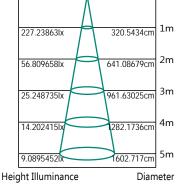

# Razor Square 28W 5000K

The 28w Razor Square oyster is the perfect complement to our Razor Ceiling fan or on its own as a modern oyster light fitting, featuring our custom built mounting system for ease of installation. With a 40mm super slim profile, the Razor produces exceptional light coverage, making it the perfect fitting for any living area or bedroom.



#### **FEATURES**

- 3 year replacement warranty
- *III* 35,000 hour lifetime
- *M* Aluminium constructed heat sink for efficient heat diffusion
- Dimmable LED light module Reduces to 10% using Martec /// MTD300VA Trailing Edge Dimmer
- IP54 Rated for outdoor use



MLRSO5028BD

#### **TECHNICAL INFORMATION**

Power: 28W CCT: 5000K (Cool White) Lumens: 2550 lm Size (mm): 255mm x 40mm **CRI:** ≥87

MLRSO5028WD

### **DIAGRAMS**