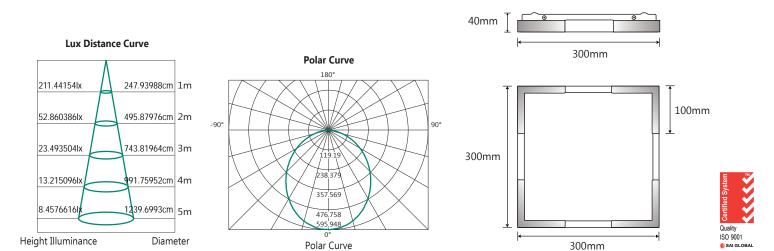

# Sabre



# Sabre 20W 3000K

The Sabre is a new modern look for the oyster range being a sleek square design. It is stylish whilst ensuring that the slim surface mounting ceiling panel allows for excellent light coverage with long life energy saving LED technology. Ideal for any living room or office.



## FEATURES

- 3 year replacement warranty
- In Long life energy saving LED technology
- Ilm surface mounted ceiling panel
- Modern, sleek design
- M Anodised aluminium trim
- Imable LED light module (Dimming reduced to 10% with MTD300VA)



MLSO3030BD

### **TECHNICAL INFORMATION**

**Power:** 20W **CCT:** 3000K (Warm White) **Lumens:** 1500 lm **Size (mm):** 300mm x 300mm

### DIAGRAMS