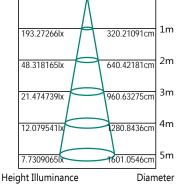

///martec



## Razor Square 28W 3000K

The 28w Razor Square oyster is the perfect complement to our Razor Ceiling fan or on its own as a modern oyster light fitting, featuring our custom built mounting system for ease of installation. With a 40mm super slim profile, the Razor produces exceptional light coverage, making it the perfect fitting for any living area or bedroom.



#### **FEATURES**

- 3 year replacement warranty
- *III* 35,000 hour lifetime
- *M* Aluminium constructed heat sink for efficient heat diffusion
- Imable LED light module Reduces to 10% using Martec MTD300VA Trailing Edge Dimmer
- IP54 Rated for outdoor use



MLRSO3028WD

#### **TECHNICAL INFORMATION**

Power: 28W CCT: 3000K (Warm White) **Lumens:** 2200 lm Size (mm): 255mm x 40mm **CRI:** ≥83

### **DIAGRAMS**









MLRSO3028BD