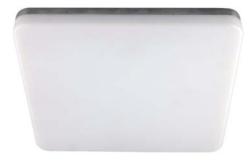

## Razor Square 28W 3000K

The 28w Razor Square oyster is the perfect complement to our Razor Ceiling fan or on its own as a modern oyster light fitting, featuring our custom built mounting system for ease of installation. With a 40mm super slim profile, the Razor produces exceptional light coverage, making it the perfect fitting for any living area or bedroom.