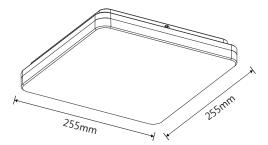

#### **TECHNICAL INFORMATION**

Power: 28W CCT: 3000K (Warm White) **Lumens:** 2200 lm Size (mm): 255mm x 40mm **CRI:** ≥83

### **DIAGRAMS**

MLRSO3028BD