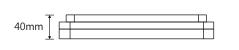

#### **TECHNICAL INFORMATION**

Power: 28W CCT: 3000K (Warm White) **Lumens:** 2200 lm Size (mm): 255mm x 40mm **CRI:** ≥83

### **DIAGRAMS**

MLRSO3028BD