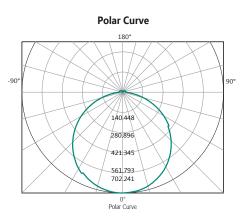

//martec



## Razor Square 28W 3000K

The 28w Razor Square oyster is the perfect complement to our Razor Ceiling fan or on its own as a modern oyster light fitting, featuring our custom built mounting system for ease of installation. With a 40mm super slim profile, the Razor produces exceptional light coverage, making it the perfect fitting for any living area or bedroom.



#### **FEATURES**

- 3 year replacement warranty
- *III* 35,000 hour lifetime
- *M* Aluminium constructed heat sink for efficient heat diffusion
- Imable LED light module Reduces to 10% using Martec MTD300VA Trailing Edge Dimmer
- IP54 Rated for outdoor use



MLRSO3028WD

#### **TECHNICAL INFORMATION**

Power: 28W CCT: 3000K (Warm White) **Lumens:** 2200 lm Size (mm): 255mm x 40mm **CRI:** ≥83

### **DIAGRAMS**









MLRSO3028BD