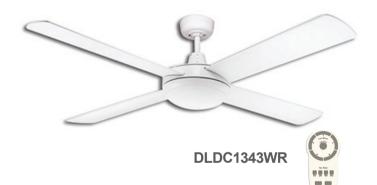

# Lifestyle DC 24w LED 3000k

The Lifestyle DC 24w LED 3000k range offers the latest in both motor and lighting energy efficiency in todays market, available in both white or brushed aluminium finish.

## **FEATURES**

- M Anti-rust die-cast aluminium body
- 3 vear in-home warranty ///
- Includes 5 speed remote control
- Fully reversible for summer & winter ///
- Dimmable 24W 3000K LED Light ///
- 3 Stage step dimming LED light module (click on/off /// for dimming function)
- Powerful & efficient 28.5W DC motor
- # Electronically factory balanced blades
- Sealed solid plywood blades
- /// Up to 8hr fan timer
- 1300mm (52") diameter blades
- Hangsure angle canopy ///
- 12.5° blade pitch