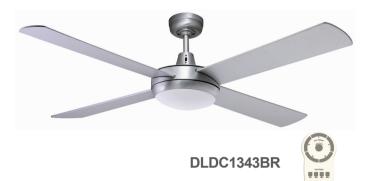

# Lifestyle DC 24w LED 3000k

The Lifestyle DC 24w LED 3000k range offers the latest in both motor and lighting energy efficiency in todays market, available in both white or brushed aluminium finish.

## **FEATURES**

- M Anti-rust die-cast aluminium body
- 3 vear in-home warranty ///
- Includes 5 speed remote control
- Fully reversible for summer & winter ///
- Dimmable 24W 3000K LED Light ///
- 3 Stage step dimming LED light module (click on/off /// for dimming function)
- Powerful & efficient 28.5W DC motor
- # Electronically factory balanced blades
- Sealed solid plywood blades
- /// Up to 8hr fan timer
- 1300mm (52") diameter blades
- Hangsure angle canopy ///
- 12.5° blade pitch