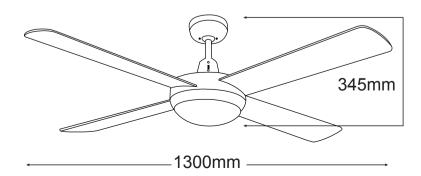

### DIAGRAMS

## **FEATURES**

- M Anti-rust die-cast aluminium body
- 3 vear in-home warranty ///
- Includes 5 speed remote control
- Fully reversible for summer & winter ///
- Dimmable 24W 3000K LED Light ///
- 3 Stage step dimming LED light module (click on/off /// for dimming function)
- Powerful & efficient 28.5W DC motor
- # Electronically factory balanced blades
- Sealed solid plywood blades
- /// Up to 8hr fan timer
- 1300mm (52") diameter blades
- Hangsure angle canopy ///
- 12.5° blade pitch