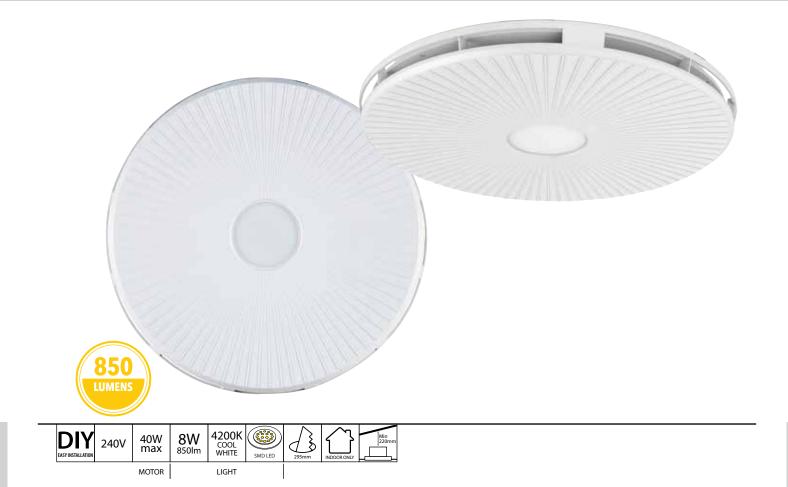

## ROUND EXHAUST FAN WITH LED LIGHT

Modern round design exhaust fan with a dedicated energy efficient LED light.

## **FEATURES**

LIGHT: 8W 850 Lumen LED light source. EXHAUST: High velocity 40W exhaust fan.

DIY installation with  $2\times 0.9 m$  supply cables (separate supply cables for

fan and light)

Plastic body and removable facia. Side exhaust duct with draft stopper. 150mm diameter duct compatible.

3 Year Replacement Warranty.

Duct kits available in 1.5m or 3m.

| DETAILS      |        |                 | LIGHT        |                |                |                       | EXHAUST        |                  |               |        |       |       |
|--------------|--------|-----------------|--------------|----------------|----------------|-----------------------|----------------|------------------|---------------|--------|-------|-------|
| MODEL<br>NO. | COLOUR | CUT-OUT<br>(mm) | LAMP<br>TYPE | WATTAGE<br>(W) | LUMENS<br>(lm) | COLOUR<br>TEMP<br>(K) | WATTAGE<br>(W) | IMPELLER<br>(mm) | NOISE<br>(dB) | m³/MIN | m³/HR | L/SEC |
| 19851/05     | WHITE  | Ø295            | SMD LED      | 8              | 850            | 4200                  | 40             | Ø170             | ≤45           | ≤5.3   | ≤320  | ≤89   |