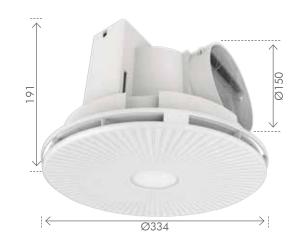

## **FEATURES**

LIGHT: 8W 850 Lumen LED light source. EXHAUST: High velocity 40W exhaust fan.

DIY installation with  $2\times 0.9 m$  supply cables (separate supply cables for

fan and light)

Plastic body and removable facia. Side exhaust duct with draft stopper. 150mm diameter duct compatible.

3 Year Replacement Warranty.

Duct kits available in 1.5m or 3m.

| DETAILS      |        |                 | LIGHT        |                |                |                       | EXHAUST        |                  |               |        |       |       |
|--------------|--------|-----------------|--------------|----------------|----------------|-----------------------|----------------|------------------|---------------|--------|-------|-------|
| MODEL<br>NO. | COLOUR | CUT-OUT<br>(mm) | LAMP<br>TYPE | WATTAGE<br>(W) | LUMENS<br>(lm) | COLOUR<br>TEMP<br>(K) | WATTAGE<br>(W) | IMPELLER<br>(mm) | NOISE<br>(dB) | m³/MIN | m³/HR | L/SEC |
| 19851/05     | WHITE  | Ø295            | SMD LED      | 8              | 850            | 4200                  | 40             | Ø170             | ≤45           | ≤5.3   | ≤320  | ≤89   |