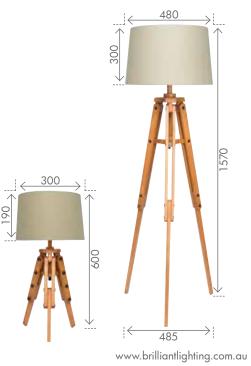

## ANCHOR TABLE & FLOOR LAMPS

| 240V | 60W<br>max | E27 | E27<br>CFL |  |  |  | Ð |
|------|------------|-----|------------|--|--|--|---|
|------|------------|-----|------------|--|--|--|---|

Convert your room into a restful space and be comforted by nature inviting raw materials into you home.

Adding excitement with an industrial twist using exposed aged metal components with rustic timbers to help achieve a calm yet interesting aesthetic.

Anchor's lampshade is made from natural woven fibres for a rough look that highlights the texture and creates a soft warm lighting effect.