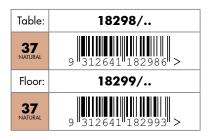

## ANCHOR TABLE & FLOOR LAMPS



| 240V | 60W<br>max | E27 | E27<br>CFL |  |  |  | Ð |
|------|------------|-----|------------|--|--|--|---|
|------|------------|-----|------------|--|--|--|---|

Convert your room into a restful space and be comforted by nature inviting raw materials into you home.

Adding excitement with an industrial twist using exposed aged metal components with rustic timbers to help achieve a calm yet interesting aesthetic.

Anchor's lampshade is made from natural woven fibres for a rough look that highlights the texture and creates a soft warm lighting effect.

12 Month Warranty.