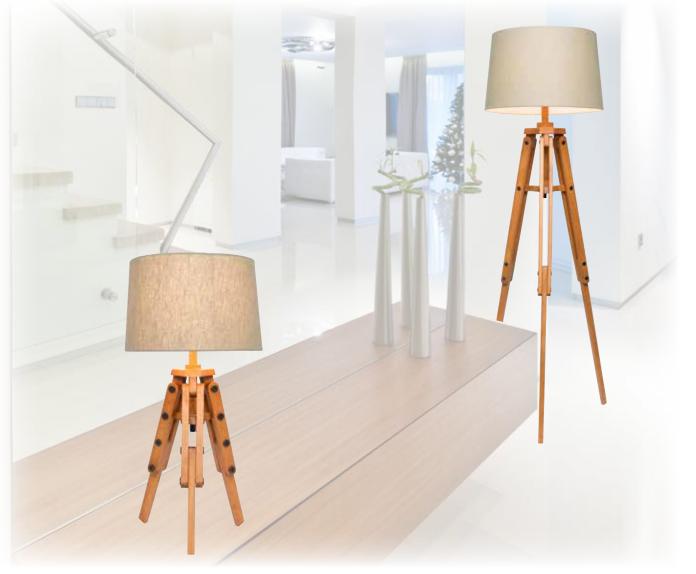

## ANCHOR TABLE & FLOOR LAMPS

| 240V | 60W<br>max | E27 | E27<br>CFL |  |  |  | Ð |
|------|------------|-----|------------|--|--|--|---|
|------|------------|-----|------------|--|--|--|---|

Convert your room into a restful space and be comforted by nature inviting raw materials into you home.

Adding excitement with an industrial twist using exposed aged metal components with rustic timbers to help achieve a calm yet interesting aesthetic.

Anchor's lampshade is made from natural woven fibres for a rough look that highlights the texture and creates a soft warm lighting effect.