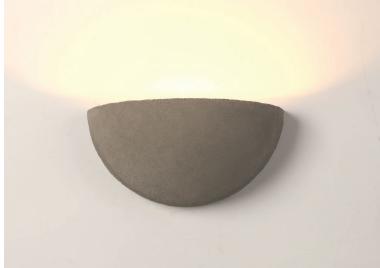

## **LED Exterior Wall Light**

Input voltage: 220-240V AC 50/60Hz
Inbuilt driver output: 22V DC Max

Inbuilt driver input current: 0.11AInbuilt driver output current: 500mA

• Shade: concrete

Backplate: die cast aluminium SS clips

• Wattage: 5W

• Power factor: ≥0.35

• 1pc COB Cree LED chip

• Not suitable for dimming

• Suitable for 2-way switching

• Suitable for use with PIR or Microwave sensors

| PART NO. | DESCRIPTION                                       | KELVIN<br>(K) | LUMEN<br>(LM) | WATT | CRI | WIDTH (mm) | LENGTH<br>(mm) | DEPTH<br>(mm) | WEIGHT<br>(KG) | BOX<br>(CM) | CARTON<br>QTY |
|----------|---------------------------------------------------|---------------|---------------|------|-----|------------|----------------|---------------|----------------|-------------|---------------|
| GOMO     | WALL LED 240V S/M Cement Grey concrete Semicircle | 3000          | 500           | 5    | 80  | 300        | 145            | 155           | 3.0            | 37x23x22    | 6             |