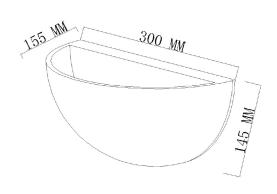

• Wattage: 5W

• Power factor: ≥0.35

• 1pc COB Cree LED chip

• Not suitable for dimming

• Suitable for 2-way switching

• Suitable for use with PIR or Microwave sensors

| PART NO. | DESCRIPTION                                       | KELVIN<br>(K) | LUMEN<br>(LM) | WATT | CRI | WIDTH (mm) | LENGTH<br>(mm) | DEPTH<br>(mm) | WEIGHT<br>(KG) | BOX<br>(CM) | CARTON<br>QTY |
|----------|---------------------------------------------------|---------------|---------------|------|-----|------------|----------------|---------------|----------------|-------------|---------------|
| GOMO     | WALL LED 240V S/M Cement Grey concrete Semicircle | 3000          | 500           | 5    | 80  | 300        | 145            | 155           | 3.0            | 37x23x22    | 6             |