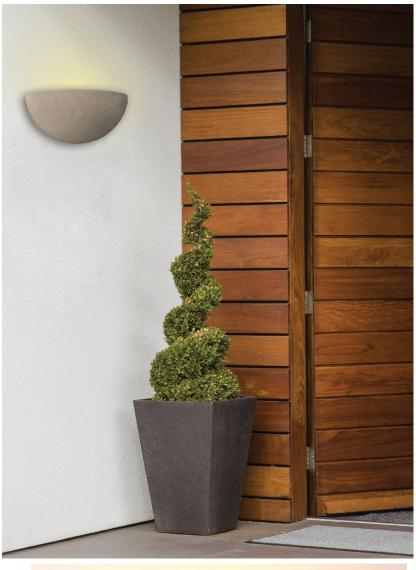

## **LED Exterior Wall Light**

Input voltage: 220-240V AC 50/60Hz
Inbuilt driver output: 22V DC Max

Inbuilt driver input current: 0.11AInbuilt driver output current: 500mA

• Shade: concrete

Backplate: die cast aluminium SS clips

• Wattage: 5W

• Power factor: ≥0.35

• 1pc COB Cree LED chip

• Not suitable for dimming

• Suitable for 2-way switching

• Suitable for use with PIR or Microwave sensors

| PART NO. | DESCRIPTION                                       | KELVIN<br>(K) | LUMEN<br>(LM) | WATT | CRI | WIDTH (mm) | LENGTH<br>(mm) | DEPTH<br>(mm) | WEIGHT<br>(KG) | BOX<br>(CM) | CARTON<br>QTY |
|----------|---------------------------------------------------|---------------|---------------|------|-----|------------|----------------|---------------|----------------|-------------|---------------|
| GOMO     | WALL LED 240V S/M Cement Grey concrete Semicircle | 3000          | 500           | 5    | 80  | 300        | 145            | 155           | 3.0            | 37x23x22    | 6             |