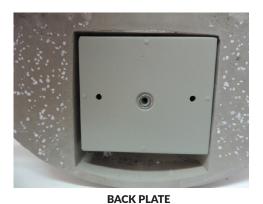

## **LED Exterior Wall Light**

Input voltage: 220-240V AC 50/60Hz
Inbuilt driver output: 22V DC Max

Inbuilt driver input current: 0.11AInbuilt driver output current: 500mA

• Shade: concrete

Backplate: die cast aluminium SS clips