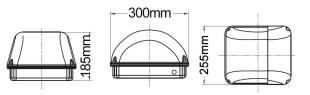

- Can work with PIR sensor
- Ambient temp: -20 to 40°C
- Not suitable for dimming

BEAM

**110<sup>°</sup>** 

| CODE     | DESCRIPTION                      | TECHNICAL DATA |                |             |     | DIMENSIONS     |               |               |
|----------|----------------------------------|----------------|----------------|-------------|-----|----------------|---------------|---------------|
|          |                                  | KELVIN<br>(K)  | LUMENS<br>(LM) | WATT<br>(W) | CRI | LENGTH<br>(mm) | DEPTH<br>(mm) | CARTON<br>QTY |
| CLA4736C | 20W BLK LED BULKHEAD LIGHT 5000K | 5000K          | 1200LM         | 20          | 80  | 300            | 185           | 1/4           |