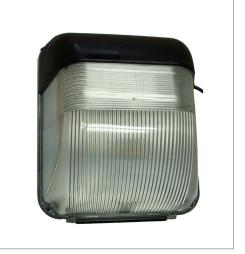

## LED BULKHEAD LIGHT

- Input voltage: 240V AC 50-60Hz
- Wattage: 20W

35,000

HRS

- 1pc COB LED chip
- Aluminium base and acrylic diffuser

IP

65

**3 YEAR** 