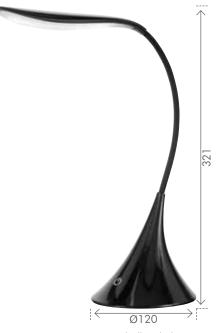

3W 200 Lumen LED Array. Portable USB rechargeable. Touch on/off switch. Touch dimmer. Flexible goose neck. Wireless sound. Up to 10m range. Will operate with most wireless devices. 2″ 3W RMS speaker. Supplied with 1m USB cord.