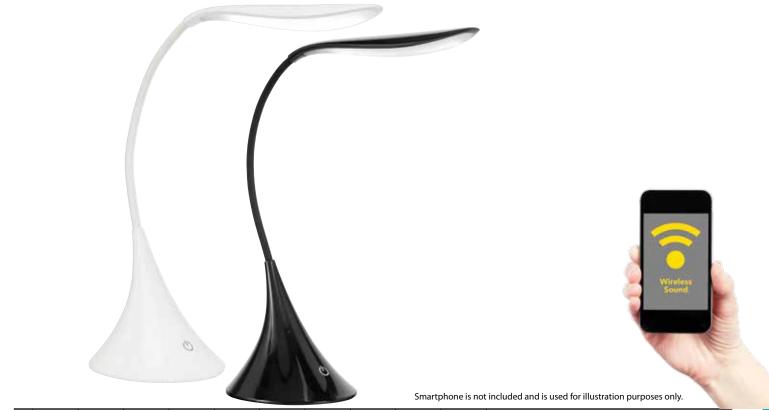

3W 200 Lumen LED Array. Portable USB rechargeable. Touch on/off switch. Touch dimmer. Flexible goose neck. Wireless sound. Up to 10m range. Will operate with most wireless devices. 2″ 3W RMS speaker. Supplied with 1m USB cord.