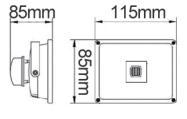

▲ CLA323610R

183mm

▲ CLA323630R

| CODE       | DESCRIPTION                 | TECHNIC        | CAL DATA    |     | DIMENSIONS    |               |               |
|------------|-----------------------------|----------------|-------------|-----|---------------|---------------|---------------|
|            |                             | LUMENS<br>(LM) | WATT<br>(W) | CRI | WIDTH<br>(mm) | DEPTH<br>(mm) | CARTON<br>QTY |
| CLA323610R | 10W BLK LED FLOOD LIGHT RGB | 900-1000       | 10          | 90  | 115           | 85            | 1/20          |
| CLA323630R | 30W BLK LED FLOOD LIGHT RGB | 2400-3000      | 30          | 90  | 223           | 135           | 1/4           |