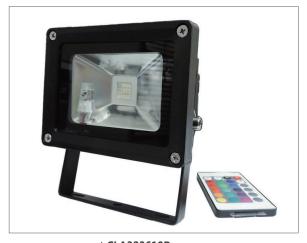

▲ CLA323610R

183mm

▲ CLA323630R

| CODE       | DESCRIPTION                 | TECHNIC        | CAL DATA    |     | DIMENSIONS    |               |               |
|------------|-----------------------------|----------------|-------------|-----|---------------|---------------|---------------|
|            |                             | LUMENS<br>(LM) | WATT<br>(W) | CRI | WIDTH<br>(mm) | DEPTH<br>(mm) | CARTON<br>QTY |
| CLA323610R | 10W BLK LED FLOOD LIGHT RGB | 900-1000       | 10          | 90  | 115           | 85            | 1/20          |
| CLA323630R | 30W BLK LED FLOOD LIGHT RGB | 2400-3000      | 30          | 90  | 223           | 135           | 1/4           |