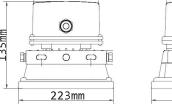

▲ CLA323610R

183mm

▲ CLA323630R

| CODE       | DESCRIPTION                 | TECHNIC        | CAL DATA    |     | DIMENSIONS    |               |               |
|------------|-----------------------------|----------------|-------------|-----|---------------|---------------|---------------|
|            |                             | LUMENS<br>(LM) | WATT<br>(W) | CRI | WIDTH<br>(mm) | DEPTH<br>(mm) | CARTON<br>QTY |
| CLA323610R | 10W BLK LED FLOOD LIGHT RGB | 900-1000       | 10          | 90  | 115           | 85            | 1/20          |
| CLA323630R | 30W BLK LED FLOOD LIGHT RGB | 2400-3000      | 30          | 90  | 223           | 135           | 1/4           |