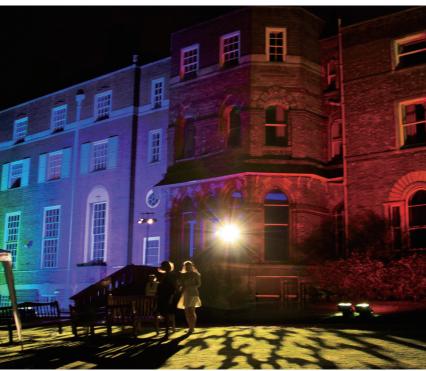

## **RGB LED FLOOD LIGHTS**

• Input voltage: 85-265V AC 50-60Hz

1pc Epistar LED chip

Wattage: 10W & 30W

• Power factor: 0.9

Flex & plug included

• Infrared remote included (range: 5m)

• Ambient temp: -40 to 55°C