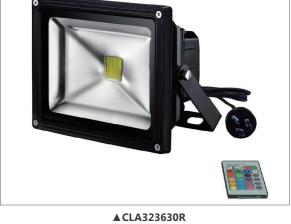

▲ CLA323610R

183mm

▲ CLA323630R

| CODE       | DESCRIPTION                 | TECHNIC        | CAL DATA    |     | DIMENSIONS    |               |               |
|------------|-----------------------------|----------------|-------------|-----|---------------|---------------|---------------|
|            |                             | LUMENS<br>(LM) | WATT<br>(W) | CRI | WIDTH<br>(mm) | DEPTH<br>(mm) | CARTON<br>QTY |
| CLA323610R | 10W BLK LED FLOOD LIGHT RGB | 900-1000       | 10          | 90  | 115           | 85            | 1/20          |
| CLA323630R | 30W BLK LED FLOOD LIGHT RGB | 2400-3000      | 30          | 90  | 223           | 135           | 1/4           |