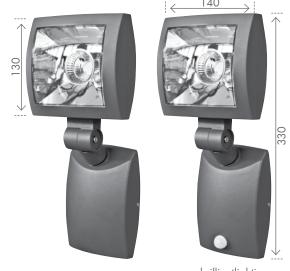

240v 12w max 3000K WARM WHITE COBLED IP54 INCLUDED INCLUDED

Detection: Letting Time on: Manual On Part of the Part

Modern and stylish floodlight series made from diecast aluminium with a powdercoated charcoal finish.

High power COB (Chip On Board) LED combined with a reflector designed for maximum light output and an adjustable head.

IP54 Weatherproof rated.

3 Year Warranty.

| No Sen:               | 17848/            |
|-----------------------|-------------------|
| <b>51</b><br>CHARCOAL | 9 312641 178484 > |
| Sensor:               | 17849/            |
| 51<br>CHARCOAL        | 9 312641 178491 > |