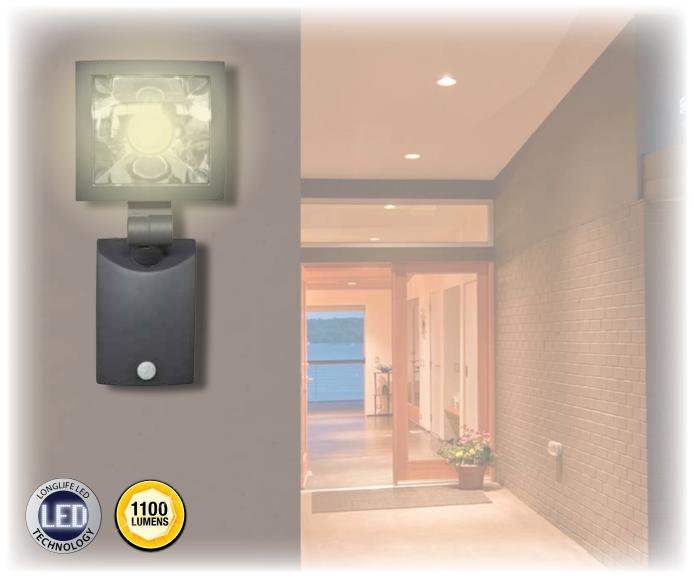

240v 12w max 3000K WARM WHITE COBLED IP54 INCLUDED INCLUDED

Detection: Letting Time on: Manual On Part of the Part

Modern and stylish floodlight series made from diecast aluminium with a powdercoated charcoal finish.

High power COB (Chip On Board) LED combined with a reflector designed for maximum light output and an adjustable head.

IP54 Weatherproof rated.

3 Year Warranty.

| No Sen:               | 17848/            |
|-----------------------|-------------------|
| <b>51</b><br>CHARCOAL | 9 312641 178484 > |
| Sensor:               | 17849/            |
| 51<br>CHARCOAL        | 9 312641 178491 > |