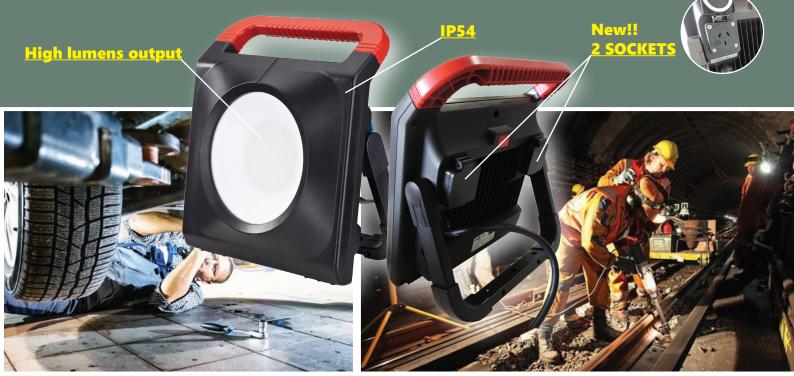

## LED PORTABLE FLOOD LIGHT

## **PRODUCT FEATURE**

- Input voltage: 220-240V AC 50/60hz
- Output voltage: 27-30V 1.4-1.6A
- Material: aluminium body & glass diffuser
- Wattage: 50W
- Power factor: ≥0.9
- 90pcs Epistar 2835 LED chips
- (New Feature) 2 sockets included at the rear of fitting for other electrical equipment. (Electrical summation of these
- 2 sockets must be less than 10A)
- Ambient Temp: -25 to 45°C
- Not suitable for dimming
- IP rated flex & plug attached (L: 3m)

| PART NO. | DESCRIPTION                       | KELVIN | LUMENS | WATT | CRI | IP   | WEIGHT<br>(KG) | BOX<br>(cm) | CARTON<br>QTY |
|----------|-----------------------------------|--------|--------|------|-----|------|----------------|-------------|---------------|
| ZEUS     | PORTABLE BLACK FLOODLIGHT LED 50W | 6500K  | 5000lm | 50   | 80  | IP54 | 4.3            | 32x15.5x39  | 4             |