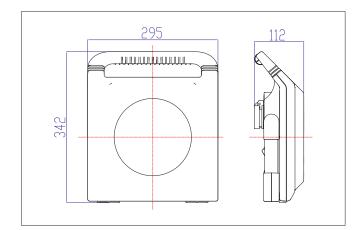

| PART NO. | DESCRIPTION                       | KELVIN | LUMENS | WATT | CRI | IP   | WEIGHT<br>(KG) | BOX<br>(cm) | CARTON<br>QTY |
|----------|-----------------------------------|--------|--------|------|-----|------|----------------|-------------|---------------|
| ZEUS     | PORTABLE BLACK FLOODLIGHT LED 50W | 6500K  | 5000lm | 50   | 80  | IP54 | 4.3            | 32x15.5x39  | 4             |