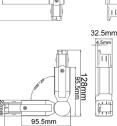

## TRACK LIGHT PARTS

| CODE / CODE         | DESCRIPTIONS                                                    |
|---------------------|-----------------------------------------------------------------|
| TRKBL1M / TRKWH1M   | 4 WIRE/3 CIRCUIT 1M TRACK BLACK / WHITE incl LIVE END & END CAP |
| TRKBL2M / TRKWH2M   | 4 WIRE/3 CIRCUIT 2M TRACK BLACK / WHITE incl LIVE END & END CAP |
| TRKBLCN1 / TRKWHCN1 | 4 WIRE/3 CIRCUIT TRACK LIVE END CAP                             |
| TRKBLCN2 / TRKWHCN2 | 4 WIRE/3 CIRCUIT TRACK STRAIGHT JOINER                          |
| TRKBLCN3 / TRKWHCN3 | 4 WIRE/3 CIRCUIT TRACK T-PIECE JUNCTION                         |
| TRKBLCN4 / TRKWHCN4 | 4 WIRE/3 CIRCUIT TRACK CROSS-PIECE JUNCTION                     |
| TRKBLCNL / TRKWHCNL | 4 WIRE/3 CIRCUIT TRACK 90° ELBOW JOINER                         |