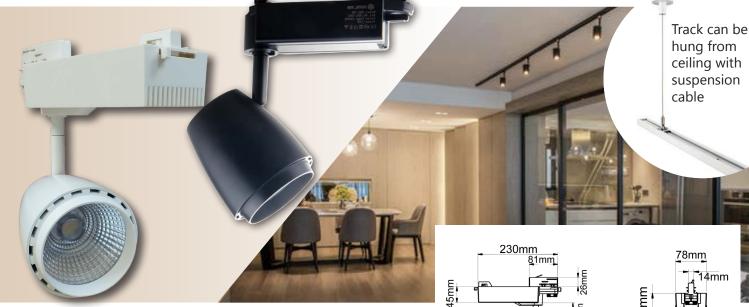

## LED TRACK LIGHTS

Suitable for use in convention centres, business centres, offices, hotels, museums, hospitals, boutiques, homes and leisure spaces, etc.

- Input voltage: 240V AC 50/60Hz
- Wattage: 30W
- Edison HM24 COB LED chips •
- Polycarbonate gear box, die-cast aluminium light body •
- On/off switch on head to switch individually
- Power factor: 0.9
- CRI: >80
- Suitable for dimming, triac dimmable driver included
- Beam angle: 35°
- Track can be hung from ceiling with suspension cable •
- 3 year replacement warranty

| CODE     | DESCRIPTIONS                | KELVIN | LUMENS | WATT |
|----------|-----------------------------|--------|--------|------|
| TRKBLHDW | LED TRACK LIGHT BLK WW DIMM | 3000K  | 2172LM | 30W  |
| TRKBLHDN | LED TRACK LIGHT BLK NW DIMM | 5000K  | 2242LM | 30W  |
| TRKWHHDW | LED TRACK LIGHT WHT WW DIMM | 3000K  | 2172LM | 30W  |
| TRKWHHDN | LED TRACK LIGHT WHT NW DIMM | 5000K  | 2242LM | 30W  |