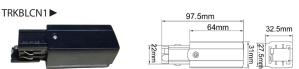

## TRACK LIGHT PARTS

| CODE / CODE         | DESCRIPTIONS                                                    |
|---------------------|-----------------------------------------------------------------|
| TRKBL1M / TRKWH1M   | 4 WIRE/3 CIRCUIT 1M TRACK BLACK / WHITE incl LIVE END & END CAP |
| TRKBL2M / TRKWH2M   | 4 WIRE/3 CIRCUIT 2M TRACK BLACK / WHITE incl LIVE END & END CAP |
| TRKBLCN1 / TRKWHCN1 | 4 WIRE/3 CIRCUIT TRACK LIVE END CAP                             |
| TRKBLCN2 / TRKWHCN2 | 4 WIRE/3 CIRCUIT TRACK STRAIGHT JOINER                          |
| TRKBLCN3 / TRKWHCN3 | 4 WIRE/3 CIRCUIT TRACK T-PIECE JUNCTION                         |
| TRKBLCN4 / TRKWHCN4 | 4 WIRE/3 CIRCUIT TRACK CROSS-PIECE JUNCTION                     |
| TRKBLCNL / TRKWHCNL | 4 WIRE/3 CIRCUIT TRACK 90° ELBOW JOINER                         |