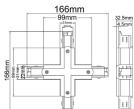

## TRACK LIGHT PARTS

| CODE / CODE         | DESCRIPTIONS                                                    |
|---------------------|-----------------------------------------------------------------|
| TRKBL1M / TRKWH1M   | 4 WIRE/3 CIRCUIT 1M TRACK BLACK / WHITE incl LIVE END & END CAP |
| TRKBL2M / TRKWH2M   | 4 WIRE/3 CIRCUIT 2M TRACK BLACK / WHITE incl LIVE END & END CAP |
| TRKBLCN1 / TRKWHCN1 | 4 WIRE/3 CIRCUIT TRACK LIVE END CAP                             |
| TRKBLCN2 / TRKWHCN2 | 4 WIRE/3 CIRCUIT TRACK STRAIGHT JOINER                          |
| TRKBLCN3 / TRKWHCN3 | 4 WIRE/3 CIRCUIT TRACK T-PIECE JUNCTION                         |
| TRKBLCN4 / TRKWHCN4 | 4 WIRE/3 CIRCUIT TRACK CROSS-PIECE JUNCTION                     |
| TRKBLCNL / TRKWHCNL | 4 WIRE/3 CIRCUIT TRACK 90° ELBOW JOINER                         |

UPDATED ON 14.03.2017

Website: www.clalighting.com.au

Tel: (02) 9938 7100 | Fax: (02) 9938 7115 | Email: sales@clalighting.com.au **Follow us:** facebook.com/CLALighting

**TRKWHCN3** 

TRKWHCN4