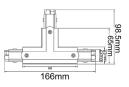

## TRACK LIGHT PARTS

| CODE / CODE         | DESCRIPTIONS                                                    |
|---------------------|-----------------------------------------------------------------|
| TRKBL1M / TRKWH1M   | 4 WIRE/3 CIRCUIT 1M TRACK BLACK / WHITE incl LIVE END & END CAP |
| TRKBL2M / TRKWH2M   | 4 WIRE/3 CIRCUIT 2M TRACK BLACK / WHITE incl LIVE END & END CAP |
| TRKBLCN1 / TRKWHCN1 | 4 WIRE/3 CIRCUIT TRACK LIVE END CAP                             |
| TRKBLCN2 / TRKWHCN2 | 4 WIRE/3 CIRCUIT TRACK STRAIGHT JOINER                          |
| TRKBLCN3 / TRKWHCN3 | 4 WIRE/3 CIRCUIT TRACK T-PIECE JUNCTION                         |
| TRKBLCN4 / TRKWHCN4 | 4 WIRE/3 CIRCUIT TRACK CROSS-PIECE JUNCTION                     |
| TRKBLCNL / TRKWHCNL | 4 WIRE/3 CIRCUIT TRACK 90° ELBOW JOINER                         |