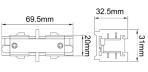

## TRACK LIGHT PARTS

| CODE / CODE         | DESCRIPTIONS                                                    |
|---------------------|-----------------------------------------------------------------|
| TRKBL1M / TRKWH1M   | 4 WIRE/3 CIRCUIT 1M TRACK BLACK / WHITE incl LIVE END & END CAP |
| TRKBL2M / TRKWH2M   | 4 WIRE/3 CIRCUIT 2M TRACK BLACK / WHITE incl LIVE END & END CAP |
| TRKBLCN1 / TRKWHCN1 | 4 WIRE/3 CIRCUIT TRACK LIVE END CAP                             |
| TRKBLCN2 / TRKWHCN2 | 4 WIRE/3 CIRCUIT TRACK STRAIGHT JOINER                          |
| TRKBLCN3 / TRKWHCN3 | 4 WIRE/3 CIRCUIT TRACK T-PIECE JUNCTION                         |
| TRKBLCN4 / TRKWHCN4 | 4 WIRE/3 CIRCUIT TRACK CROSS-PIECE JUNCTION                     |
| TRKBLCNL / TRKWHCNL | 4 WIRE/3 CIRCUIT TRACK 90° ELBOW JOINER                         |