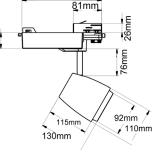

## LED TRACK LIGHTS

Suitable for use in convention centres, business centres, offices, hotels, museums, hospitals, boutiques, homes and leisure spaces, etc.

- Input voltage: 240V AC 50/60Hz
- Wattage: 30W
- Edison HM24 COB LED chips •
- Polycarbonate gear box, die-cast aluminium light body •
- On/off switch on head to switch individually
- Power factor: 0.9
- CRI: >80
- Suitable for dimming, triac dimmable driver included
- Beam angle: 35°
- Track can be hung from ceiling with suspension cable •
- 3 year replacement warranty

| CODE     | DESCRIPTIONS                | KELVIN | LUMENS | WATT |
|----------|-----------------------------|--------|--------|------|
| TRKBLHDW | LED TRACK LIGHT BLK WW DIMM | 3000K  | 2172LM | 30W  |
| TRKBLHDN | LED TRACK LIGHT BLK NW DIMM | 5000K  | 2242LM | 30W  |
| TRKWHHDW | LED TRACK LIGHT WHT WW DIMM | 3000K  | 2172LM | 30W  |
| TRKWHHDN | LED TRACK LIGHT WHT NW DIMM | 5000K  | 2242LM | 30W  |