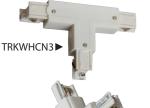

## **4 WIRE/3 CIRCUIT TRACK & ACCESSORIES**

| CODE / CODE                | DESCRIPTIONS                                               |
|----------------------------|------------------------------------------------------------|
| TRKBLKENDCAP / TRKWHENDCAP | 4 WIRE/3 CIRCUIT TRACK END CAP                             |
| TRKBL1M/TRKWH1M            | 4 WIRE/3 CIRCUIT 1M TRACK BLK / WH incl LIVE END & END CAP |
| TRKBL2M/TRKWH2M            | 4 WIRE/3 CIRCUIT 2M TRACK BLK / WH incl LIVE END & END CAP |
| TRKBLCN1 / TRKWHCN1        | 4 WIRE/3 CIRCUIT TRACK LIVE END CAP                        |
| TRKBLCN2 / TRKWHCN2        | 4 WIRE/3 CIRCUIT TRACK STRAIGHT JOINER                     |
| TRKBLCN3 / TRKWHCN3        | 4 WIRE/3 CIRCUIT TRACK T-PIECE JUNCTION                    |
| TRKBLCN4/TRKWHCN4          | 4 WIRE/3 CIRCUIT TRACK CROSS-PIECE JUNCTION                |
| TRKBLCNL / TRKWHCNL        | 4 WIRE/3 CIRCUIT TRACK 90° ELBOW JOINER                    |