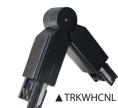

## **4 WIRE/3 CIRCUIT TRACK & ACCESSORIES**

| CODE / CODE                | DESCRIPTIONS                                               |
|----------------------------|------------------------------------------------------------|
| TRKBLKENDCAP / TRKWHENDCAP | 4 WIRE/3 CIRCUIT TRACK END CAP                             |
| TRKBL1M/TRKWH1M            | 4 WIRE/3 CIRCUIT 1M TRACK BLK / WH incl LIVE END & END CAP |
| TRKBL2M/TRKWH2M            | 4 WIRE/3 CIRCUIT 2M TRACK BLK / WH incl LIVE END & END CAP |
| TRKBLCN1 / TRKWHCN1        | 4 WIRE/3 CIRCUIT TRACK LIVE END CAP                        |
| TRKBLCN2 / TRKWHCN2        | 4 WIRE/3 CIRCUIT TRACK STRAIGHT JOINER                     |
| TRKBLCN3 / TRKWHCN3        | 4 WIRE/3 CIRCUIT TRACK T-PIECE JUNCTION                    |
| TRKBLCN4/TRKWHCN4          | 4 WIRE/3 CIRCUIT TRACK CROSS-PIECE JUNCTION                |
| TRKBLCNL / TRKWHCNL        | 4 WIRE/3 CIRCUIT TRACK 90° ELBOW JOINER                    |