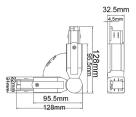

## **Product Features**

- Input voltage: 240V AC 50/60Hz
- Max. Wattage: 10W LED or 25W halogen globe
- GU10 lamp base
- Construction material: aluminium alloy
- Globe not included •
- Recommended globes: GU106N, GU106W, GU106ND, GU106WD
- Available in black or white fittings
- <u>4 wire/3 circuit 1m & 2m track & accessories available only</u>

▲ TRKW1G001, TRKB1G001

▲ TRKW3G001, TRKB3G001

| CODE      | DESCRIPTIONS                         | CARTON<br>QTY |
|-----------|--------------------------------------|---------------|
| TRKW1G001 | 1 CIRCUIT GU10 TRACK HEAD WH         | 1/50          |
| TRKB1G001 | 1 CIRCUIT GU10 TRACK HEAD BLK        | 1/50          |
| TRKW3G001 | 4 WIRE 3 CIRCUIT GU10 TRACK HEAD WH  | 1/50          |
| TRKB3G001 | 4 WIRE 3 CIRCUIT GU10 TRACK HEAD BLK | 1/50          |