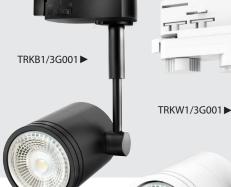

## **Product Features**

- Input voltage: 240V AC 50/60Hz
- Max. Wattage: 10W LED or 25W halogen globe
- GU10 lamp base
- Construction material: aluminium alloy
- Globe not included •
- Recommended globes: GU106N, GU106W, GU106ND, GU106WD
- Available in black or white fittings
- <u>4 wire/3 circuit 1m & 2m track & accessories available only</u>

▲ TRKW1G001, TRKB1G001

▲ TRKW3G001, TRKB3G001

| CODE      | DESCRIPTIONS                         | CARTON<br>QTY |
|-----------|--------------------------------------|---------------|
| TRKW1G001 | 1 CIRCUIT GU10 TRACK HEAD WH         | 1/50          |
| TRKB1G001 | 1 CIRCUIT GU10 TRACK HEAD BLK        | 1/50          |
| TRKW3G001 | 4 WIRE 3 CIRCUIT GU10 TRACK HEAD WH  | 1/50          |
| TRKB3G001 | 4 WIRE 3 CIRCUIT GU10 TRACK HEAD BLK | 1/50          |