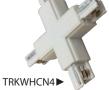

## **4 WIRE/3 CIRCUIT TRACK & ACCESSORIES**

| CODE / CODE                | DESCRIPTIONS                                               |
|----------------------------|------------------------------------------------------------|
| TRKBLKENDCAP / TRKWHENDCAP | 4 WIRE/3 CIRCUIT TRACK END CAP                             |
| TRKBL1M/TRKWH1M            | 4 WIRE/3 CIRCUIT 1M TRACK BLK / WH incl LIVE END & END CAP |
| TRKBL2M/TRKWH2M            | 4 WIRE/3 CIRCUIT 2M TRACK BLK / WH incl LIVE END & END CAP |
| TRKBLCN1 / TRKWHCN1        | 4 WIRE/3 CIRCUIT TRACK LIVE END CAP                        |
| TRKBLCN2 / TRKWHCN2        | 4 WIRE/3 CIRCUIT TRACK STRAIGHT JOINER                     |
| TRKBLCN3 / TRKWHCN3        | 4 WIRE/3 CIRCUIT TRACK T-PIECE JUNCTION                    |
| TRKBLCN4/TRKWHCN4          | 4 WIRE/3 CIRCUIT TRACK CROSS-PIECE JUNCTION                |
| TRKBLCNL / TRKWHCNL        | 4 WIRE/3 CIRCUIT TRACK 90° ELBOW JOINER                    |