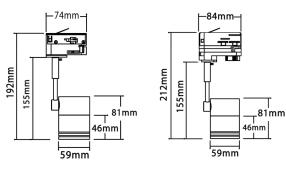

## **Product Features**

- Input voltage: 240V AC 50/60Hz
- Max. Wattage: 10W LED or 25W halogen globe
- GU10 lamp base
- Construction material: aluminium alloy
- Globe not included •
- Recommended globes: GU106N, GU106W, GU106ND, GU106WD
- Available in black or white fittings
- <u>4 wire/3 circuit 1m & 2m track & accessories available only</u>

▲ TRKW1G001, TRKB1G001

▲ TRKW3G001, TRKB3G001

| CODE      | DESCRIPTIONS                         | CARTON<br>QTY |
|-----------|--------------------------------------|---------------|
| TRKW1G001 | 1 CIRCUIT GU10 TRACK HEAD WH         | 1/50          |
| TRKB1G001 | 1 CIRCUIT GU10 TRACK HEAD BLK        | 1/50          |
| TRKW3G001 | 4 WIRE 3 CIRCUIT GU10 TRACK HEAD WH  | 1/50          |
| TRKB3G001 | 4 WIRE 3 CIRCUIT GU10 TRACK HEAD BLK | 1/50          |