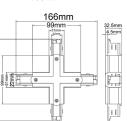

|      | 9   | 97.5n | nm   |   |               |         |
|------|-----|-------|------|---|---------------|---------|
|      | -   | -     | 64mm | - |               | 32.5mn  |
| 22mm | H ( | 0     |      | 1 | 27.5m<br>31mm |         |
| 13   |     |       |      |   | 비             | L Grand |

TRKBLCN1►

166mm

Brochure updated on 14.03.2017