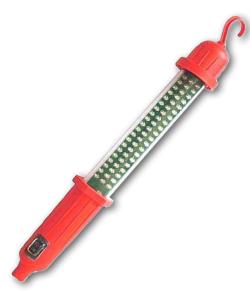

## **LED WORK LIGHT - Part No. TOE25PRO**

- Cordless rechargeable
- 60pcs LED chips
- Colour temp: 6400K, lumens: 380lm
- Length: 380mm
- Life time of LED: 50,000hrs
- 20,000 MCD LED chips
- 5 hours use and 5 hours charge time
- Water, oil and shock resistant IP54
- Switch on handle, swivel hanging hook
- 240V charger included
- Australian Standards Approved
- 12 month warranty
- Carton QTY: 1/10