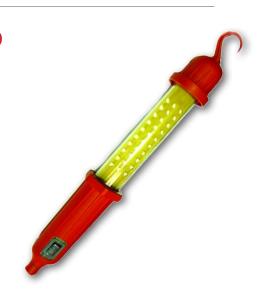

## LED WORK LIGHT - Part No. TOE2530PRO

- Cordless rechargeable
- 30pcs long life LED chips
- Colour temp: 6400K, lumens: 200lm
- Length: 350mm
- Life time of LED: 50,000hrs
- 20,000 MCD LED chips
- 5 hours use and 5 hours charge time
- Water, oil and shock resistant IP54
- Switch on handle, swivel hanging hook
- 240V charger included
- Australian Standards Approved
- 12 month warranty
- Carton QTY: 1/10