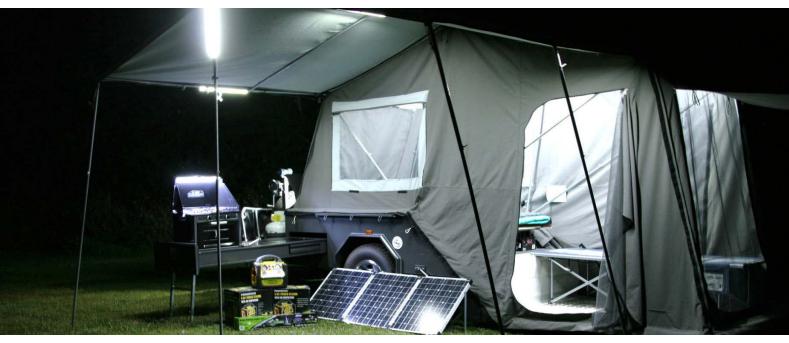

## **LED WORK LIGHT - Part No. TOE25PRO**

- Cordless rechargeable
- 60pcs LED chips
- Colour temp: 6400K, lumens: 380lm
- Length: 380mm
- Life time of LED: 50,000hrs
- 20,000 MCD LED chips
- 5 hours use and 5 hours charge time
- Water, oil and shock resistant IP54
- Switch on handle, swivel hanging hook
- 240V charger included
- Australian Standards Approved
- 12 month warranty
- Carton QTY: 1/10