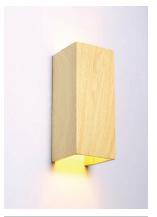

**LED Exterior Surface Mounted Wall Lights** 

**OBLONGO01** 

OBLONGO02

**OBLONGO03** 

**OBLONGO04** 

**OBLONGO05** 

**OBLONGO06** 

• Input voltage: 220-240V AC 50/60Hz

120 MM

**BACK PLATE** 

**IP65** Rated

| PART NO.  | DESCRIPTIONS                                      | KELVIN<br>(K) | LUMENS<br>(LM) | CRI | WATT | WEIGHT<br>(KG) | BOX<br>(cm) | CARTON<br>QTY |
|-----------|---------------------------------------------------|---------------|----------------|-----|------|----------------|-------------|---------------|
| OBLONGO01 | WALL LED 240V S/M Cement Coloured Rect Up/Dn      | 3000          | 500            | 80  | 5    | 2.3            | 18x18x39.5  | 6             |
| OBLONGO02 | WALL LED 240V S/M Replica White Marble Rect Up/Dn | 3000          | 500            | 80  | 5    | 2.3            | 18x18x39.5  | 6             |
| OBLONGO03 | WALL LED 240V S/M Replica Black Marble Rect Up/Dn | 3000          | 500            | 80  | 5    | 2.3            | 18x18x39.5  | 6             |
| OBLONGO04 | WALL LED 240V S/M Replica Dark Wood Rect Up/Dn    | 3000          | 500            | 80  | 5    | 2.3            | 18x18x39.5  | 6             |
| OBLONGO05 | WALL LED 240V S/M Replica Light Wood Rect Up/Dn   | 3000          | 500            | 80  | 5    | 2.3            | 18x18x39.5  | 6             |
| OBLONGO06 | WALL LED 240V S/M Replica Red Brick Rect Up/Dn    | 3000          | 500            | 80  | 5    | 2.3            | 18x18x39.5  | 6             |