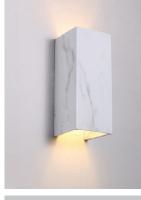

**LED Exterior Surface Mounted Wall Lights** 

**OBLONGO01** 

OBLONGO02

**OBLONGO03** 

**OBLONGO04** 

**OBLONGO05** 

**OBLONGO06** 

• Input voltage: 220-240V AC 50/60Hz

120 MM

**BACK PLATE** 

**IP65** Rated

| PART NO.  | DESCRIPTIONS                                      | KELVIN<br>(K) | LUMENS<br>(LM) | CRI | WATT | WEIGHT<br>(KG) | BOX<br>(cm) | CARTON<br>QTY |
|-----------|---------------------------------------------------|---------------|----------------|-----|------|----------------|-------------|---------------|
| OBLONGO01 | WALL LED 240V S/M Cement Coloured Rect Up/Dn      | 3000          | 500            | 80  | 5    | 2.3            | 18x18x39.5  | 6             |
| OBLONGO02 | WALL LED 240V S/M Replica White Marble Rect Up/Dn | 3000          | 500            | 80  | 5    | 2.3            | 18x18x39.5  | 6             |
| OBLONGO03 | WALL LED 240V S/M Replica Black Marble Rect Up/Dn | 3000          | 500            | 80  | 5    | 2.3            | 18x18x39.5  | 6             |
| OBLONGO04 | WALL LED 240V S/M Replica Dark Wood Rect Up/Dn    | 3000          | 500            | 80  | 5    | 2.3            | 18x18x39.5  | 6             |
| OBLONGO05 | WALL LED 240V S/M Replica Light Wood Rect Up/Dn   | 3000          | 500            | 80  | 5    | 2.3            | 18x18x39.5  | 6             |
| OBLONGO06 | WALL LED 240V S/M Replica Red Brick Rect Up/Dn    | 3000          | 500            | 80  | 5    | 2.3            | 18x18x39.5  | 6             |