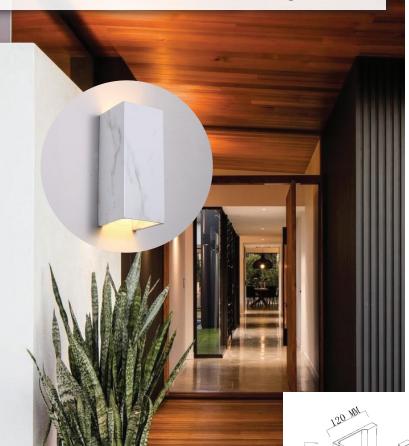

120 MM

**BACK PLATE** 

**IP65** Rated

| PART NO.  | DESCRIPTIONS                                      | KELVIN<br>(K) | LUMENS<br>(LM) | CRI | WATT | WEIGHT<br>(KG) | BOX<br>(cm) | CARTON<br>QTY |
|-----------|---------------------------------------------------|---------------|----------------|-----|------|----------------|-------------|---------------|
| OBLONGO01 | WALL LED 240V S/M Cement Coloured Rect Up/Dn      | 3000          | 500            | 80  | 5    | 2.3            | 18x18x39.5  | 6             |
| OBLONGO02 | WALL LED 240V S/M Replica White Marble Rect Up/Dn | 3000          | 500            | 80  | 5    | 2.3            | 18x18x39.5  | 6             |
| OBLONGO03 | WALL LED 240V S/M Replica Black Marble Rect Up/Dn | 3000          | 500            | 80  | 5    | 2.3            | 18x18x39.5  | 6             |
| OBLONGO04 | WALL LED 240V S/M Replica Dark Wood Rect Up/Dn    | 3000          | 500            | 80  | 5    | 2.3            | 18x18x39.5  | 6             |
| OBLONGO05 | WALL LED 240V S/M Replica Light Wood Rect Up/Dn   | 3000          | 500            | 80  | 5    | 2.3            | 18x18x39.5  | 6             |
| OBLONGO06 | WALL LED 240V S/M Replica Red Brick Rect Up/Dn    | 3000          | 500            | 80  | 5    | 2.3            | 18x18x39.5  | 6             |