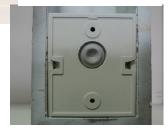

120 MM

**BACK PLATE** 

**IP65** Rated

| PART NO.  | DESCRIPTIONS                                      | KELVIN<br>(K) | LUMENS<br>(LM) | CRI | WATT | WEIGHT<br>(KG) | BOX<br>(cm) | CARTON<br>QTY |
|-----------|---------------------------------------------------|---------------|----------------|-----|------|----------------|-------------|---------------|
| OBLONGO01 | WALL LED 240V S/M Cement Coloured Rect Up/Dn      | 3000          | 500            | 80  | 5    | 2.3            | 18x18x39.5  | 6             |
| OBLONGO02 | WALL LED 240V S/M Replica White Marble Rect Up/Dn | 3000          | 500            | 80  | 5    | 2.3            | 18x18x39.5  | 6             |
| OBLONGO03 | WALL LED 240V S/M Replica Black Marble Rect Up/Dn | 3000          | 500            | 80  | 5    | 2.3            | 18x18x39.5  | 6             |
| OBLONGO04 | WALL LED 240V S/M Replica Dark Wood Rect Up/Dn    | 3000          | 500            | 80  | 5    | 2.3            | 18x18x39.5  | 6             |
| OBLONGO05 | WALL LED 240V S/M Replica Light Wood Rect Up/Dn   | 3000          | 500            | 80  | 5    | 2.3            | 18x18x39.5  | 6             |
| OBLONGO06 | WALL LED 240V S/M Replica Red Brick Rect Up/Dn    | 3000          | 500            | 80  | 5    | 2.3            | 18x18x39.5  | 6             |