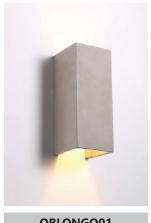

**LED Exterior Surface Mounted Wall Lights** 

**OBLONGO01** 

OBLONGO02

**OBLONGO03** 

**OBLONGO04** 

**OBLONGO05** 

**OBLONGO06** 

• Input voltage: 220-240V AC 50/60Hz

120 MM

**BACK PLATE** 

**IP65** Rated

| PART NO.  | DESCRIPTIONS                                      | KELVIN<br>(K) | LUMENS<br>(LM) | CRI | WATT | WEIGHT<br>(KG) | BOX<br>(cm) | CARTON<br>QTY |
|-----------|---------------------------------------------------|---------------|----------------|-----|------|----------------|-------------|---------------|
| OBLONGO01 | WALL LED 240V S/M Cement Coloured Rect Up/Dn      | 3000          | 500            | 80  | 5    | 2.3            | 18x18x39.5  | 6             |
| OBLONGO02 | WALL LED 240V S/M Replica White Marble Rect Up/Dn | 3000          | 500            | 80  | 5    | 2.3            | 18x18x39.5  | 6             |
| OBLONGO03 | WALL LED 240V S/M Replica Black Marble Rect Up/Dn | 3000          | 500            | 80  | 5    | 2.3            | 18x18x39.5  | 6             |
| OBLONGO04 | WALL LED 240V S/M Replica Dark Wood Rect Up/Dn    | 3000          | 500            | 80  | 5    | 2.3            | 18x18x39.5  | 6             |
| OBLONGO05 | WALL LED 240V S/M Replica Light Wood Rect Up/Dn   | 3000          | 500            | 80  | 5    | 2.3            | 18x18x39.5  | 6             |
| OBLONGO06 | WALL LED 240V S/M Replica Red Brick Rect Up/Dn    | 3000          | 500            | 80  | 5    | 2.3            | 18x18x39.5  | 6             |