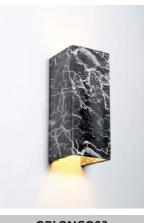

**LED Exterior Surface Mounted Wall Lights** 

**OBLONGO01** 

OBLONGO02

**OBLONGO03** 

**OBLONGO04** 

**OBLONGO05** 

**OBLONGO06** 

• Input voltage: 220-240V AC 50/60Hz

120 MM

**BACK PLATE** 

**IP65** Rated

| PART NO.  | DESCRIPTIONS                                      | KELVIN<br>(K) | LUMENS<br>(LM) | CRI | WATT | WEIGHT<br>(KG) | BOX<br>(cm) | CARTON<br>QTY |
|-----------|---------------------------------------------------|---------------|----------------|-----|------|----------------|-------------|---------------|
| OBLONGO01 | WALL LED 240V S/M Cement Coloured Rect Up/Dn      | 3000          | 500            | 80  | 5    | 2.3            | 18x18x39.5  | 6             |
| OBLONGO02 | WALL LED 240V S/M Replica White Marble Rect Up/Dn | 3000          | 500            | 80  | 5    | 2.3            | 18x18x39.5  | 6             |
| OBLONGO03 | WALL LED 240V S/M Replica Black Marble Rect Up/Dn | 3000          | 500            | 80  | 5    | 2.3            | 18x18x39.5  | 6             |
| OBLONGO04 | WALL LED 240V S/M Replica Dark Wood Rect Up/Dn    | 3000          | 500            | 80  | 5    | 2.3            | 18x18x39.5  | 6             |
| OBLONGO05 | WALL LED 240V S/M Replica Light Wood Rect Up/Dn   | 3000          | 500            | 80  | 5    | 2.3            | 18x18x39.5  | 6             |
| OBLONGO06 | WALL LED 240V S/M Replica Red Brick Rect Up/Dn    | 3000          | 500            | 80  | 5    | 2.3            | 18x18x39.5  | 6             |