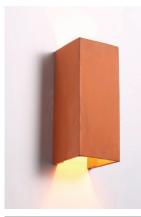

**LED Exterior Surface Mounted Wall Lights** 

**OBLONGO01** 

OBLONGO02

**OBLONGO03** 

**OBLONGO04** 

**OBLONGO05** 

**OBLONGO06** 

• Input voltage: 220-240V AC 50/60Hz

120 MM

**BACK PLATE** 

**IP65** Rated

| PART NO.  | DESCRIPTIONS                                      | KELVIN<br>(K) | LUMENS<br>(LM) | CRI | WATT | WEIGHT<br>(KG) | BOX<br>(cm) | CARTON<br>QTY |
|-----------|---------------------------------------------------|---------------|----------------|-----|------|----------------|-------------|---------------|
| OBLONGO01 | WALL LED 240V S/M Cement Coloured Rect Up/Dn      | 3000          | 500            | 80  | 5    | 2.3            | 18x18x39.5  | 6             |
| OBLONGO02 | WALL LED 240V S/M Replica White Marble Rect Up/Dn | 3000          | 500            | 80  | 5    | 2.3            | 18x18x39.5  | 6             |
| OBLONGO03 | WALL LED 240V S/M Replica Black Marble Rect Up/Dn | 3000          | 500            | 80  | 5    | 2.3            | 18x18x39.5  | 6             |
| OBLONGO04 | WALL LED 240V S/M Replica Dark Wood Rect Up/Dn    | 3000          | 500            | 80  | 5    | 2.3            | 18x18x39.5  | 6             |
| OBLONGO05 | WALL LED 240V S/M Replica Light Wood Rect Up/Dn   | 3000          | 500            | 80  | 5    | 2.3            | 18x18x39.5  | 6             |
| OBLONGO06 | WALL LED 240V S/M Replica Red Brick Rect Up/Dn    | 3000          | 500            | 80  | 5    | 2.3            | 18x18x39.5  | 6             |