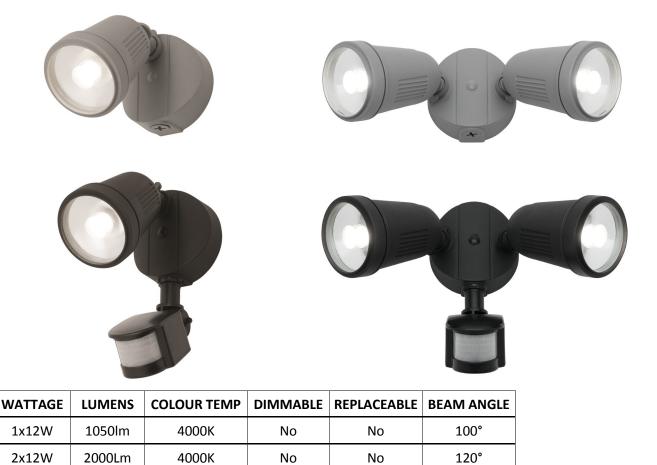

## **Features**

- 1x12W and 2x12 LED Flood Light (Available with PIR Sensor)
- LED COB
- Black and Silver
- Sensor models include manual override function

| <u>.                                    </u> |                         |                  |            |
|----------------------------------------------|-------------------------|------------------|------------|
| MODEL NUMBER                                 | DESCRIPTION             | COLOUR           | GLOBE TYPE |
| MXD6711                                      | Flood Light             | Black and Silver | 1x12W LED  |
| MXD6711/SEN                                  | Flood Light with Sensor | Black and Silver | 1x12W LED  |
| MXD6712                                      | Flood Light             | Black and Silver | 2x12W LED  |
| MXD6712/SEN                                  | Flood Light with Sensor | Black and Silver | 2x12W LED  |