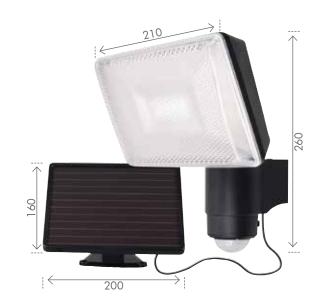

## SOLAR LED SECURITY LIGHT WITH SENSOR

Detection: LUX Time on: 130° x 8m Setting 10s~1min

Easy Do-It-Yourself Installation. Solar powered exterior security light made from durable UV stabilised ABS plastic with an adjustable head.

## Features:

7W 700 lumen LED light Charge by placing in full sunlight 3.7V 3600mAh Lithium-Ion Battery 1.8W Amorphous Solar Panel 5m of cable connecting light to panel Run Time: 1 hour when fully charged