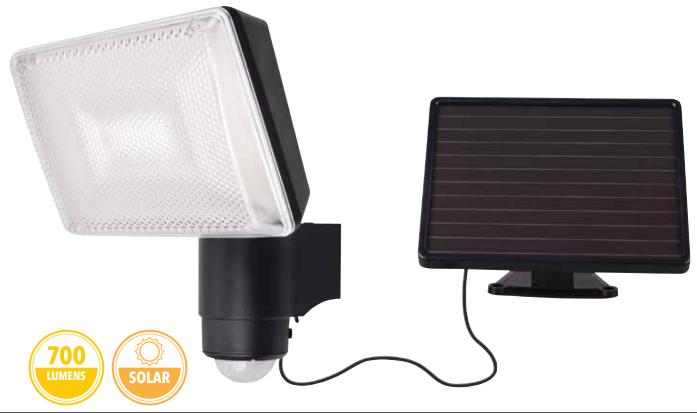

## SOLAR LED SECURITY LIGHT WITH SENSOR

Detection: LUX Time on: 130° x 8m Setting 10s~1min

Easy Do-It-Yourself Installation. Solar powered exterior security light made from durable UV stabilised ABS plastic with an adjustable head.

## Features:

7W 700 lumen LED light Charge by placing in full sunlight 3.7V 3600mAh Lithium-Ion Battery 1.8W Amorphous Solar Panel 5m of cable connecting light to panel Run Time: 1 hour when fully charged