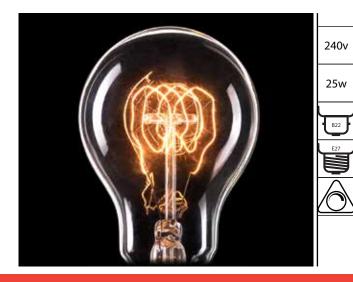

## VINTAGE FILAMENT

Quad loop bulb is crafted to preserve the look of early 20th-century lighting, this bulb adds a warm glow to any vintage or contemporary decor. An intricate tungsten filament design inside a standard shape makes these bulbs ideal for any transparent light fixture. Bulb has approximately 3000 hour lifesapan.