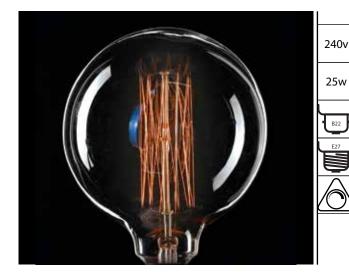

## VINTAGE FILAMENT G125 SHAPE

This large Edison inspired bulb is a Steampunk favorite with its glowing cage-shaped filament surrounding a central glass support. Crafted to preserve the look of early 20th-century lighting, this bulb adds a bright warm glow to any vintage or contemporary decor. Bulb has approximately 3000 hour lifesapan.