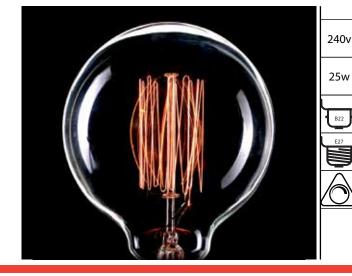

## **VINTAGE FILAMENT** G94 SHAPE

This Edison inspired bulb is a Steampunk favorite with its glowing cage-shaped filament surrounding a central glass support. Crafted to preserve the look of early 20th-century lighting, this bulb adds a bright warm glow to any vintage or contemporary decor. Bulb has approximately 3000 hour lifesapan.

## VINTAGE FILAMENT G125 SHAPE

This large Edison inspired bulb is a Steampunk favorite with its glowing cage-shaped filament surrounding a central glass support. Crafted to preserve the look of early 20th-century lighting, this bulb adds a bright warm glow to any vintage or contemporary decor. Bulb has approximately 3000 hour lifesapan.