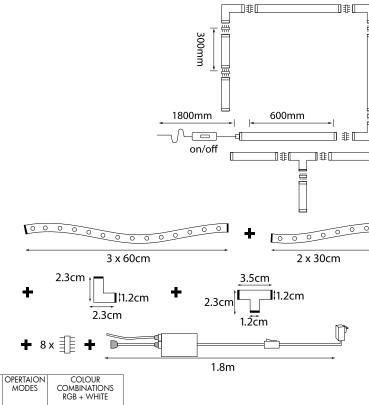

## **FEATURES**

- RGB + White LED Strip Kit
- 2.4m LED Strip
- 3 x 60cm
- 2 x 30cm
- 3 x Corner Joiners
- 2 x T Joiners
- 8 x 4-Pin Connectors.
- 60 LED's per metre.
- Extra low voltage driver included with flex & plug.
- Pre-fitted with 3M™ self adhesive tape.
- Inline switch.
- Cutable every 16.8cm or every 6 LED's
- 1 Year Warranty