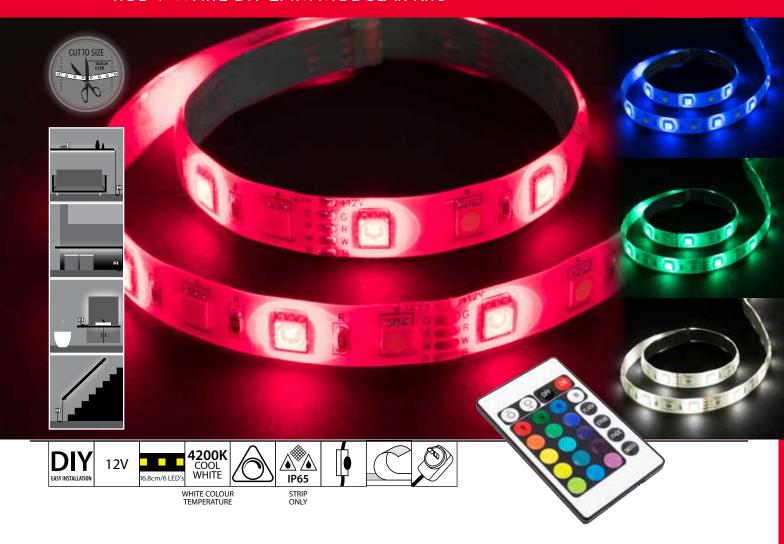

## **FEATURES**

- RGB + White LED Strip Kit
- 2.4m LED Strip
- 3 x 60cm
- 2 x 30cm
- 3 x Corner Joiners
- 2 x T Joiners
- 8 x 4-Pin Connectors.
- 60 LED's per metre.
- Extra low voltage driver included with flex & plug.
- Pre-fitted with 3M™ self adhesive tape.
- Inline switch.
- Cutable every 16.8cm or every 6 LED's
- 1 Year Warranty

## **MAIN APPLICATIONS**

All interior residential rooms

| MODEL<br>NO. | LENGTH<br>(M) | WATTS PER<br>METRE<br>(W/m) | DIMMABLE | LUMENS<br>PER METRE<br>(lm/m) | MAX<br>LUMEN<br>(lm) | IP RATING<br>STRIP<br>ONLY | OPERTAION<br>MODES | COLOUR<br>COMBINATIONS<br>RGB + WHITE |
|--------------|---------------|-----------------------------|----------|-------------------------------|----------------------|----------------------------|--------------------|---------------------------------------|
| 20115        | 2.4           | 6                           | YES      | 400                           | 930                  | IP65                       | 4                  | 16                                    |