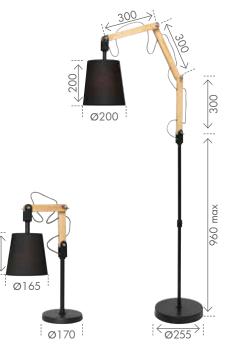

Mechanica fills this seasons interiors with remarkable possibilities. Taking historical natural materials and colliding them with the industrial evolution.

The Pix celebrates its joinery and boasts its cord; nodding to the technology created in the Industrial revolution. The beech timber contrasts beautifully with the black. Softening an otherwise industrial look. 12 Month Warranty.