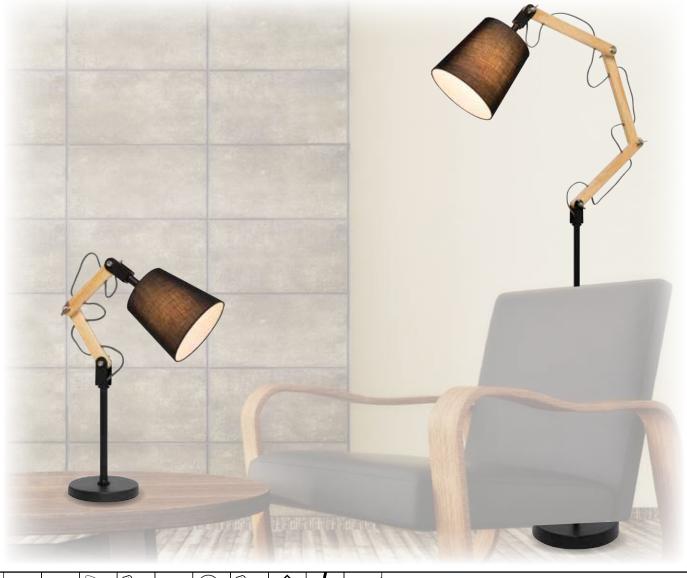

Mechanica fills this seasons interiors with remarkable possibilities. Taking historical natural materials and colliding them with the industrial evolution.

The Pix celebrates its joinery and boasts its cord; nodding to the technology created in the Industrial revolution. The beech timber contrasts beautifully with the black. Softening an otherwise industrial look. 12 Month Warranty.