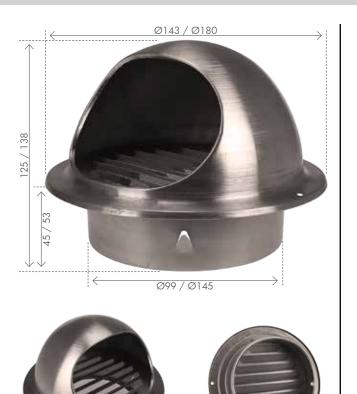

## EXTERIOR COWL

304 grade Stainless steel Dome vent. Suitable for external wall installations. This vent comes with a fly-proof mesh. Available in either 100mm or 150mm to suit duct size.

| MODEL<br>NO. | COLOUR                 | SUITS<br>DIAMETER<br>(mm) | SUITS<br>DIAMETER<br>(in) |
|--------------|------------------------|---------------------------|---------------------------|
| 19943/16     | STAINLESS<br>STEEL 304 | Ø100                      | Ø4                        |
| 19944/16     | STAINLESS<br>STEEL 304 | Ø150                      | Ø6                        |