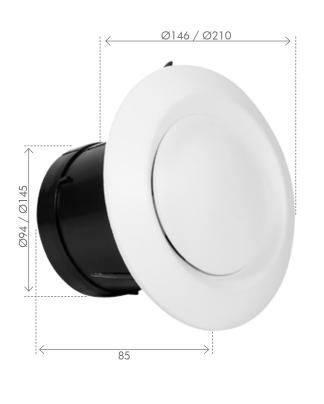

## CIRCULAR VENT DUCTING ACCESSORY

Moulded ABS construction. An inside vent/grille for use with exhaust fans. Ceiling or wall mountable. Adjustable airflow, rotate the center of the unit to open or restrict airflow.

Available in either 100mm or 150mm to suit duct size.

| MODEL<br>NO. | COLOUR | SUITS<br>DIAMETER<br>(mm) | SUITS<br>DIAMETER<br>(in) |
|--------------|--------|---------------------------|---------------------------|
| 19941/05     | WHITE  | Ø100                      | Ø4                        |
| 19942/05     | WHITE  | Ø150                      | Ø6                        |