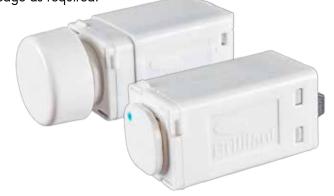

The Push Button model incorporates on/off switching and dimming control into one mechanism. The dimming performance is optimised to ensure smooth, linear dimming across the control range.

The Rotary Dial model is a separately switched unit that utilises sophisticated dimming technology to provide full control of a wide range of load types.

- Dimming: 2% to 100%\*.
- Design & optimised for dimmable LED lamps & fittings.
- Fits into standard Clipsal® & HPM® branded wall plates.
- 2 wire design\*.
- Suitable for most dimmable 240V fixtures and globes\*.
- Also works with most magnetic or dimmable electronic transformers\*.
- Soft start for improved lamp life.
- Detects the load type and selects either leading or trailing edge as required.
- 12 Month Warranty.