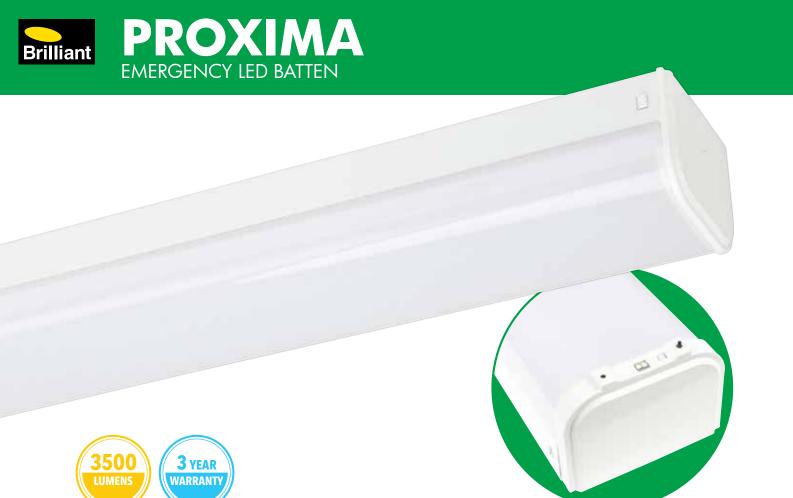

240V 35W 50Hz | 3500lm

6W SUSTAIN LAMP

19898 ONLY

Proxima emergency batten is a wide body rectangular project batten with an energy efficient LED light source. The Proxima luminaire incorporates an emergency 2-hour battery pack that permits self-powered operation during power outages.

## **FEATURES**

- Compliant to AS/NZS 2293
- Big bore terminal block.
- Ceiling mount.
- Powder coated steel body and Opal PMMA diffuser.
- D63/D63 classification
- High density storage LiCoO2 (3600mAh) batteries
- IP20 rating
- 2 Hour duration period Charger type: Trickle Charger time: 16 Hours
- Charger operation: Continuous

| MODEL<br>NO. | PRODUCT             | FITTING<br>COLOUR |
|--------------|---------------------|-------------------|
| 19898/05     | EMERGENCY MODEL     | WHITE             |
| 19994/05     | NON-EMERGENCY MODEL | WHITE             |