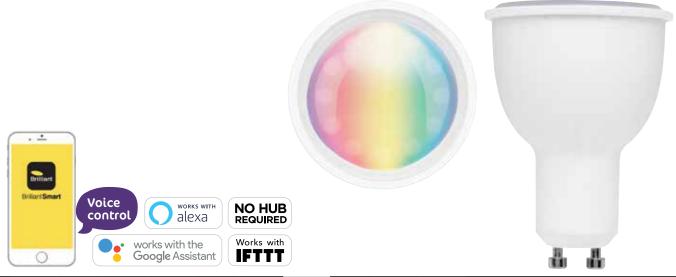

## SMART RGB+W GU10

WI-FI LED RGB + WHITE (3000K) GLOBE

## **TUNEABLE RGB**

4.5W 400lm

- Create different colour scenes and mood lighting.
- Rated lumens: 400lm (3000K white only).
- 45° beam angle.
- Working voltage 240VAC 50Hz.
- Dimmable via app only.
- Create schedules & timing to automate your home.
- Control from anywhere via app or voice control.
- Connects to other BrilliantSmart products.

| MODEL<br>NO. | WATTAGE<br>(W) | LUMENS<br>@ 3000K<br>(lm) | DIMMABLE | BASE |
|--------------|----------------|---------------------------|----------|------|
| 20765        | 4.5            | 400                       | YES      | GU10 |