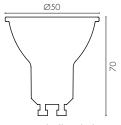

| MODEL<br>NO. | WATTAGE<br>(W) | LUMENS<br>@ 3000K<br>(lm) | DIMMABLE | BASE |
|--------------|----------------|---------------------------|----------|------|
| 20765        | 4.5            | 400                       | YES      | GU10 |