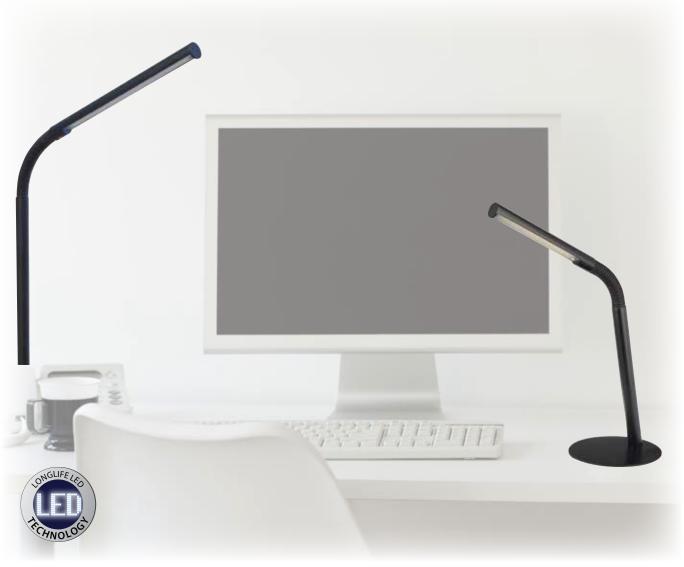

## **AZURE**LED DESK & FLOOR LAMP

240v 3w 6w FLOOR SMDLED 0 1

Modern clean design with adjustable goose neck to manoeuvre light where required. The desk lamp features 30 x SMD LED chips in 3000K that put out 180 lumens. The floor lamp features 48 x SMD LED chips in 3000K that put out 300 lumens. 12 Month Warranty.