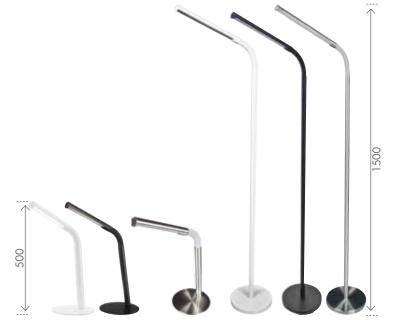

## **AZURE**LED DESK & FLOOR LAMP

240v 3w 6w FLOOR SMDLED 0 1

Modern clean design with adjustable goose neck to manoeuvre light where required. The desk lamp features 30 x SMD LED chips in 3000K that put out 180 lumens. The floor lamp features 48 x SMD LED chips in 3000K that put out 300 lumens. 12 Month Warranty.

| Code:                   | 17985/            | 17989/            |
|-------------------------|-------------------|-------------------|
| 05<br>WHITE             | 9 312641 179856 > | 9 312641 179894 > |
| 06<br>BLACK             | 9 312641 179863 > | 9 312641 179900 > |
| 13<br>BRUSHED<br>CHROME | 9 312641 179887 > | 9 312641 179924 > |