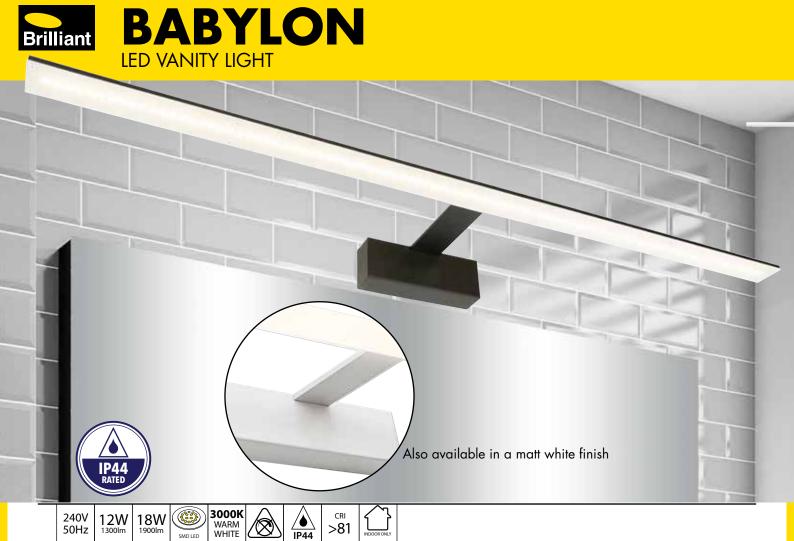

- Contemporary style to suit most bathrooms
- Matt Black or Matt White finishes.
- Acrylic diffuser to minimise shadows whilst providing ample light.
- IP44 water-resistant rated.
- Non-dimmable high lumen integrated LED array
- Made from aluminium, iron and acrylic components.
- 3 Year Warranty.