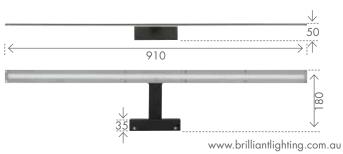

20732

20733

| MODEL<br>NO. | COLOUR     | LAMP<br>TYPE | WATTAGE<br>(W) | LUMENS<br>(lm) | COLOUR<br>TEMP<br>(K) |
|--------------|------------|--------------|----------------|----------------|-----------------------|
| 20732/05     | MATT WHITE | SMD LED      | 12             | 1300           | 3000                  |
| 20732/06     | MATT BLACK | SMD LED      | 12             | 1300           | 3000                  |
| 20733/05     | MATT WHITE | SMD LED      | 18             | 1900           | 3000                  |
| 20733/06     | MATT BLACK | SMD LED      | 18             | 1900           | 3000                  |