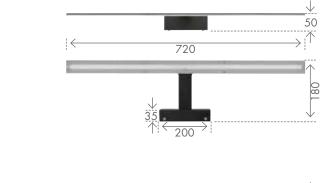

20732

20733

| MODEL<br>NO. | COLOUR     | LAMP<br>TYPE | WATTAGE<br>(W) | LUMENS<br>(lm) | COLOUR<br>TEMP<br>(K) |
|--------------|------------|--------------|----------------|----------------|-----------------------|
| 20732/05     | MATT WHITE | SMD LED      | 12             | 1300           | 3000                  |
| 20732/06     | MATT BLACK | SMD LED      | 12             | 1300           | 3000                  |
| 20733/05     | MATT WHITE | SMD LED      | 18             | 1900           | 3000                  |
| 20733/06     | MATT BLACK | SMD LED      | 18             | 1900           | 3000                  |