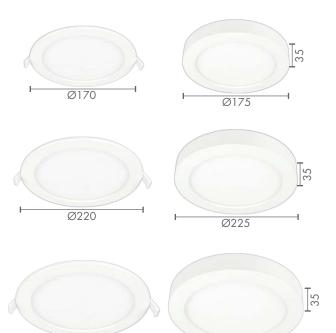

## **MAIN APPLICATIONS**

All interior domestic and commercial rooms.

| MODEL<br>NO. | WATTAGE<br>(W) | LUMENS<br>@ 3000K<br>(lm) | LUMENS<br>@ 4200K<br>(lm) | LUMENS<br>@ 6500K<br>(lm) | CUT-OUT (mm) | FITTING COLOUR |
|--------------|----------------|---------------------------|---------------------------|---------------------------|--------------|----------------|
| 20827/05     | 12             | 800                       | 1000                      | 900                       | 145          | WHITE          |
| 20828/05     | 18             | 1400                      | 1600                      | 1600                      | 195          | WHITE          |
| 20829/05     | 24             | 1600                      | 2000                      | 1800                      | 215          | WHITE          |

Actual life may vary depending on individual circumstances

Ø245

Ø240