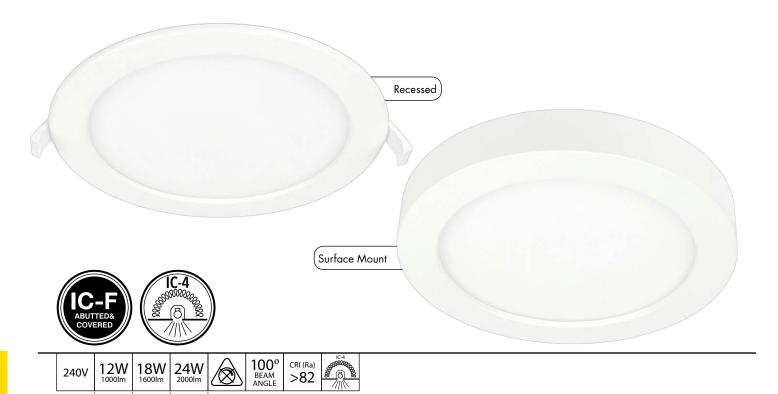

## COMBINATION RECESSED OR SURFACE MOUNT CCT DOWNLIGHTS

The versatile mounting options of the Duet offer variable and professional lighting solutions for shops, hotels and offices.

## **FEATURES**

- Change between Warm White (3000K), Cool White (4000K) & Daylight (6000K) via a switch on the back of the downlight.
- Rated for IC-F Abutted and Covered usage to allow for covering with thermal insulation.
- Wide 100 degree beam angle.

20828

- Super slim SAA approved internal non-dimmable LED driver.
- Long lasting up to 30,000 hours1.
- 0.6m flex & plug fitted.
- Three common cut-out sizes to suit most Retrofit applications.
- Includes all fittings to convert to either recessed or surface mount.
- 3 Year Warranty.

## **MAIN APPLICATIONS**

All interior domestic and commercial rooms.

| MODEL<br>NO. | WATTAGE<br>(W) | LUMENS<br>@ 3000K<br>(lm) | LUMENS<br>@ 4200K<br>(lm) | LUMENS<br>@ 6500K<br>(lm) | CUT-OUT (mm) | FITTING COLOUR |
|--------------|----------------|---------------------------|---------------------------|---------------------------|--------------|----------------|
| 20827/05     | 12             | 800                       | 1000                      | 900                       | 145          | WHITE          |
| 20828/05     | 18             | 1400                      | 1600                      | 1600                      | 195          | WHITE          |
| 20829/05     | 24             | 1600                      | 2000                      | 1800                      | 215          | WHITE          |