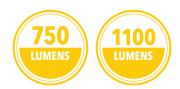

- 3 Year Warranty.

| MODEL<br>NO. | COLOUR | LAMP<br>TYPE | WATTAGE<br>(W) | LUMENS<br>(lm) | LED ARRAY<br>(Qty) |
|--------------|--------|--------------|----------------|----------------|--------------------|
| 18914/11     | SILVER | SMD LED      | 10             | 750            | 50                 |
| 18915/11     | SILVER | SMD LED      | 18             | 1100           | 90                 |