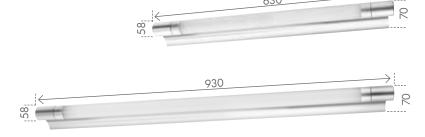

| 240V | 10W<br>w/driver | 18W<br>w/driver | SMD LED | 4000K<br>COOL<br>WHITE | CRI<br>>83 | INDOOR ONLY |
|------|-----------------|-----------------|---------|------------------------|------------|-------------|
|      | 18914           | 18915           |         |                        |            |             |

- 3 Year Warranty.

| MODEL<br>NO. | COLOUR | LAMP<br>TYPE | WATTAGE<br>(W) | LUMENS<br>(lm) | LED ARRAY<br>(Qty) |
|--------------|--------|--------------|----------------|----------------|--------------------|
| 18914/11     | SILVER | SMD LED      | 10             | 750            | 50                 |
| 18915/11     | SILVER | SMD LED      | 18             | 1100           | 90                 |