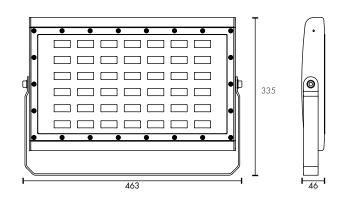

## **TECHNICAL SPECIFICATIONS**

| Operating voltage:      | 240V / 50Hz                                                                                                                            |  |  |  |  |  |
|-------------------------|----------------------------------------------------------------------------------------------------------------------------------------|--|--|--|--|--|
| Class:                  | Class I (1)                                                                                                                            |  |  |  |  |  |
| Wattage:                | 20790:100W Total, 20791: 200W Total                                                                                                    |  |  |  |  |  |
| Lumens:                 | 20790: 9000 Total Lumens, 20791: 17000 Total Lumens                                                                                    |  |  |  |  |  |
| Light adjustable:       | 6000K Daylight                                                                                                                         |  |  |  |  |  |
| Beam angle:             | 60-80 degrees                                                                                                                          |  |  |  |  |  |
| Colour rendering index: | > 85                                                                                                                                   |  |  |  |  |  |
| Construction:           | Diecast Aluminum                                                                                                                       |  |  |  |  |  |
| Plug and Cord:          | 3-Pin, 2m length                                                                                                                       |  |  |  |  |  |
| Operating temperature:  | +5°C to 45°C<br>(Using in an ambient environment temperature above 25°C will have an adverse<br>affect on the lifetime of the product) |  |  |  |  |  |
| Warranty:               | 3 year replacement                                                                                                                     |  |  |  |  |  |
| Standards:              | AS/NZS 60598.1<br>AS/NZS 60598.2.5                                                                                                     |  |  |  |  |  |
|                         |                                                                                                                                        |  |  |  |  |  |

## INSTALLATION

Do-It-Yourself

|               | MODEL    | COLOUR | DESCRIPTION                  | BOX SIZE                | GROSS WEIGHT | BOX QTY | BARCODE/TUN       |
|---------------|----------|--------|------------------------------|-------------------------|--------------|---------|-------------------|
| RETAIL<br>BOX | 20790/06 | Black  | Razor 100W DIY<br>Floodlight | W360 x H258<br>x D48 mm | 2.07 kg      | 1 pc    | 9 312641 207900 > |
| OUTER<br>CTN  | 20790/06 | Black  | Razor 100W DIY<br>Floodlight |                         | 12.42 kg     | 6 pc    | 19312641207907    |
| RETAIL<br>BOX | 20791/06 | Black  | Razor 200W DIY<br>Floodlight | W490 x H330<br>x D60 mm | 4.19 kg      | 1 pc    | 9 312641 207917 > |
| OUTER<br>CTN  | 20791/06 | Black  | Razor 200W DIY<br>Floodlight |                         | 12.57 kg     | 3 рс    | 19312641207914    |