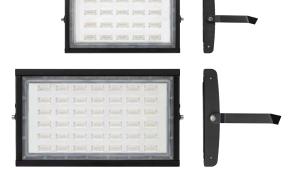

## RAZOR DIY SLIM FLOODLIGHT

Slimline high output floodlight is the ideal solution for large scale outdoor lighting. Extremely versatile and can be mounted overhead or to a wall, useful for security lighting in commercial as well as residential purposes.

- Modern exterior design.
- Great for use in entrances, patios, exterior walls and for lighting up walkways and large areas.
- Latest in ultra-bright LED technology.
- Made from durable diecast aluminium.
- IP65 weather resistant for outdoor installation.
- IK10 impact resistant.
- Quick and easy Do-It-Yourself installation.
- Australian approved 2m cable and plug.