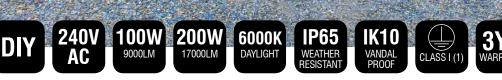

- Modern exterior design.
- Great for use in entrances, patios, exterior walls and for lighting up walkways and large areas.
- Latest in ultra-bright LED technology.
- Made from durable diecast aluminium.
- IP65 weather resistant for outdoor installation.
- IK10 impact resistant.
- Quick and easy Do-It-Yourself installation.
- Australian approved 2m cable and plug.

## **TECHNICAL SPECIFICATIONS**

| Operating voltage:      | 240V / 50Hz                                                                                                                            |  |  |  |  |  |
|-------------------------|----------------------------------------------------------------------------------------------------------------------------------------|--|--|--|--|--|
| Class:                  | Class I (1)                                                                                                                            |  |  |  |  |  |
| Wattage:                | 20790:100W Total, 20791: 200W Total                                                                                                    |  |  |  |  |  |
| Lumens:                 | 20790: 9000 Total Lumens, 20791: 17000 Total Lumens                                                                                    |  |  |  |  |  |
| Light adjustable:       | 6000K Daylight                                                                                                                         |  |  |  |  |  |
| Beam angle:             | 60-80 degrees                                                                                                                          |  |  |  |  |  |
| Colour rendering index: | > 85                                                                                                                                   |  |  |  |  |  |
| Construction:           | Diecast Aluminum                                                                                                                       |  |  |  |  |  |
| Plug and Cord:          | 3-Pin, 2m length                                                                                                                       |  |  |  |  |  |
| Operating temperature:  | +5°C to 45°C<br>(Using in an ambient environment temperature above 25°C will have an adverse<br>affect on the lifetime of the product) |  |  |  |  |  |
| Warranty:               | 3 year replacement                                                                                                                     |  |  |  |  |  |
| Standards:              | AS/NZS 60598.1<br>AS/NZS 60598.2.5                                                                                                     |  |  |  |  |  |
|                         |                                                                                                                                        |  |  |  |  |  |