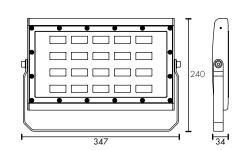

## **TECHNICAL SPECIFICATIONS**

| Operating voltage:      | 240V / 50Hz                                                                                                                            |  |  |  |  |  |
|-------------------------|----------------------------------------------------------------------------------------------------------------------------------------|--|--|--|--|--|
| Class:                  | Class I (1)                                                                                                                            |  |  |  |  |  |
| Wattage:                | 20790:100W Total, 20791: 200W Total                                                                                                    |  |  |  |  |  |
| Lumens:                 | 20790: 9000 Total Lumens, 20791: 17000 Total Lumens                                                                                    |  |  |  |  |  |
| Light adjustable:       | 6000K Daylight                                                                                                                         |  |  |  |  |  |
| Beam angle:             | 60-80 degrees                                                                                                                          |  |  |  |  |  |
| Colour rendering index: | > 85                                                                                                                                   |  |  |  |  |  |
| Construction:           | Diecast Aluminum                                                                                                                       |  |  |  |  |  |
| Plug and Cord:          | 3-Pin, 2m length                                                                                                                       |  |  |  |  |  |
| Operating temperature:  | +5°C to 45°C<br>(Using in an ambient environment temperature above 25°C will have an adverse<br>affect on the lifetime of the product) |  |  |  |  |  |
| Warranty:               | 3 year replacement                                                                                                                     |  |  |  |  |  |
| Standards:              | AS/NZS 60598.1<br>AS/NZS 60598.2.5                                                                                                     |  |  |  |  |  |
|                         |                                                                                                                                        |  |  |  |  |  |

## INSTALLATION

Do-It-Yourself

|               | MODEL    | COLOUR | DESCRIPTION                  | BOX SIZE                | GROSS WEIGHT | BOX QTY | BARCODE/TUN       |
|---------------|----------|--------|------------------------------|-------------------------|--------------|---------|-------------------|
| RETAIL<br>BOX | 20790/06 | Black  | Razor 100W DIY<br>Floodlight | W360 x H258<br>x D48 mm | 2.07 kg      | 1 pc    | 9 312641 207900 > |
| OUTER<br>CTN  | 20790/06 | Black  | Razor 100W DIY<br>Floodlight |                         | 12.42 kg     | 6 pc    | 19312641207907    |
| RETAIL<br>BOX | 20791/06 | Black  | Razor 200W DIY<br>Floodlight | W490 x H330<br>x D60 mm | 4.19 kg      | 1 pc    | 9 312641 207917 > |
| OUTER<br>CTN  | 20791/06 | Black  | Razor 200W DIY<br>Floodlight |                         | 12.57 kg     | 3 рс    | 19312641207914    |