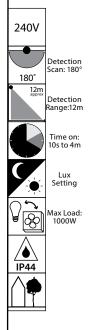

## UNI-SCAN 180° PIR SECURITY SENSOR

Passive Infra-red technology
Multi-segmented lens for better
detection
3-Wire design for greater reliability
IP44 Weather-resistant Rated
Max Load: 300W Incandescent
100W Inductive
Operating Temp: -5 to 45 degrees
Celsius
2-Year Warranty

| Code:       | 18060/            |
|-------------|-------------------|
| 05<br>WHITE | 9 312641 180616 > |
| 06<br>BLACK | 9 312641 180609 > |