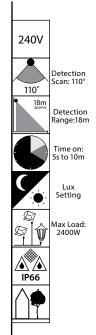

## FLEXISCAN 110° PIR SECURITY SENSOR

LED Compatible
Passive Infra-red technology
Multi-segmented optical lens for better
detection
3-Wire design for greater reliability
IP66 Weather-resistant Rated
Wall or ceiling installation
Heavy duty switching circuitry, suitable
for large loads
Easy to mount

Max Load: 2400W Incandescent 1200W Inductive

Power consumption: 0.7W

Operating Temp: -5 to 45 degrees

Celsius

5-Year Warranty

| Code:       | 18562/            |
|-------------|-------------------|
| 09<br>BEIGE | 9 326411 856281 > |