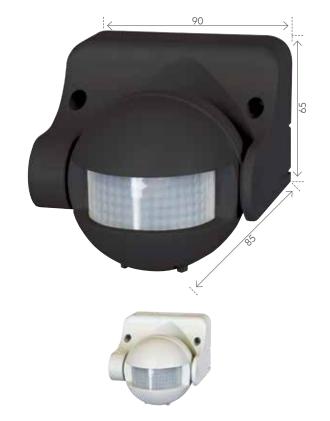

## UNI-SCAN 180° PIR SECURITY SENSOR

Passive Infra-red technology
Multi-segmented lens for better
detection
3-Wire design for greater reliability
IP44 Weather-resistant Rated
Max Load: 300W Incandescent
100W Inductive
Operating Temp: -5 to 45 degrees
Celsius
2-Year Warranty

| Code:       | 18060/            |
|-------------|-------------------|
| 05<br>WHITE | 9 312641 180616 > |
| 06<br>BLACK | 9 312641 180609 > |