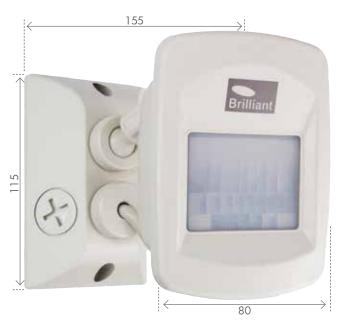

## FLEXISCAN 110° PIR SECURITY SENSOR

LED Compatible
Passive Infra-red technology
Multi-segmented optical lens for better
detection
3-Wire design for greater reliability
IP66 Weather-resistant Rated
Wall or ceiling installation
Heavy duty switching circuitry, suitable
for large loads
Easy to mount

Max Load: 2400W Incandescent 1200W Inductive

Power consumption: 0.7W

Operating Temp: -5 to 45 degrees

Celsius

5-Year Warranty

| Code:       | 18562/            |
|-------------|-------------------|
| 09<br>BEIGE | 9 326411 856281 > |